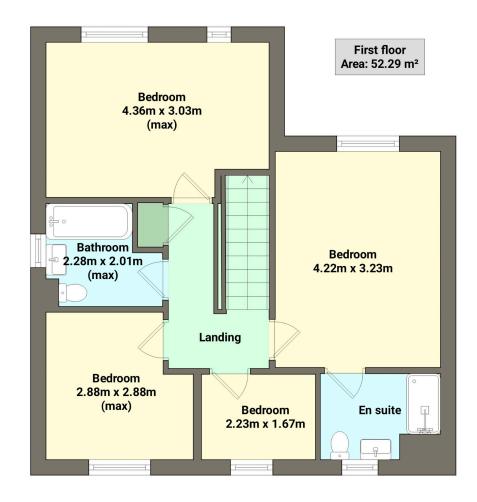

## Stratford Drive, Prescot

£260,000 PA & 2 A

A superb four bedroom detached property situated on a modern development and within walking distance of Prescot town centre, Prescot retail park, local shops, schools and public transport routes. The spacious accommodation briefly comprises of entrance hall, downstairs cloaks, lounge, dining kitchen with french doors to the garden and built in appliances, an en suite to the main bedroom and further family bathroom. Three double bedrooms and one single. The large rear garden has a sunny aspect and is laid to lawn. The front has an open plan garden with driveway for off road parking leading to a single garage. We do not anticipate this property being on the market long so an early viewing is advised. EPC GRADE: B