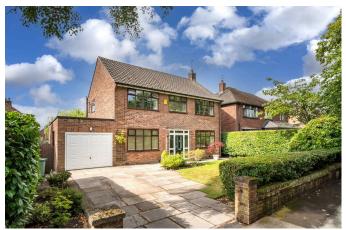

## Forest Grove, Eccleston Park

£550,000 PA 4 L 1 2

An imposing four bedroom detached property situated in the leafy suburb of Forest Grove. The property would be ideal for the growing family and has the potential to extend (subject to the necessary planning). The well presented accommodation briefly comprises of entrance porch, entrance hall with oak stripped flooring, lounge with french doors to the garden, dining room, fitted kitchen with built in appliances, downstairs cloaks, modern family bathroom with four piece suite, three double bedrooms and one single. The gardens at the front and rear are well established with shrubs, trees, lawns and seating areas. The property has a driveway for off road parking leading to a single garage with up and over door, power and lighting. We recommend an early viewing of this lovely substantial family home. EPC GRADE D