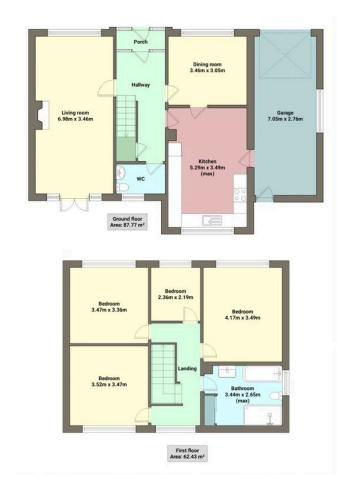

## Forest Grove, Eccleston Park

£550,000 PA 4 L 1 2

An imposing four bedroom detached property situated in the leafy suburb of Forest Grove. The property would be ideal for the growing family and has the potential to extend (subject to the necessary planning). The well presented accommodation briefly comprises of entrance porch, entrance hall with oak stripped flooring, lounge with french doors to the garden, dining room, fitted kitchen with built in appliances, downstairs cloaks, modern family bathroom with four piece suite, three double bedrooms and one single. The gardens at the front and rear are well established with shrubs, trees, lawns and seating areas. The property has a driveway for off road parking leading to a single garage with up and over door, power and lighting. We recommend an early viewing of this lovely substantial family home. EPC GRADE D

- Imposing four bedroom detached property
- Entrance porch, entrance hall, lounge with french doors to the garden
- · Downstairs cloaks with two piece suite
- · Modern four piece bathroom suite
- Driveway leading to a single garage with up and over door

- Situated in a sought after location at the top of Forest Grove
- Dining Room, fitted kitchen with built in appliances
- Three double bedrooms and one single bedroom
- · Established gardens to the front and rear
- · An early viewing is highly recommended