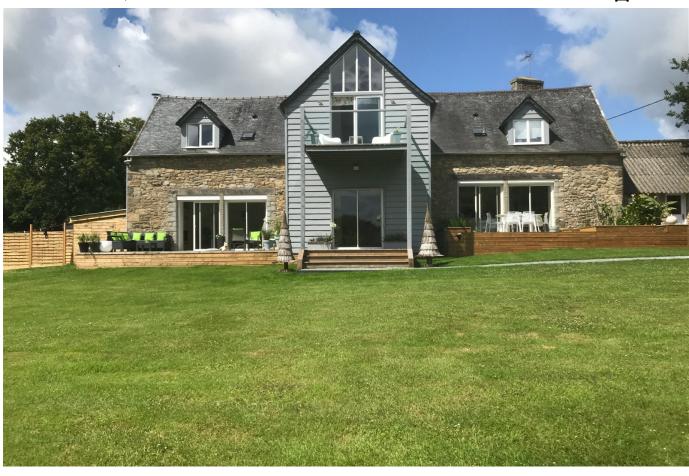

## **BRITTANY, FRANCE**

Guide Price £350,000

- Sitting Room
- Kitchen and Utility Room
- Shower Room and WC
- Two further double rooms with En Suites
- Parking for 5 cars

- Dining Room
- Mezzanine with Lounge/Bedroom
- Main Bedroom with En Suite and Balcony
- Grounds of approx 2 acres
- Cabin

This property has so much to offer being set in approx 2 acres of land and with parking for 5 Cars. The Barn Conversion has been converted to a high standard with many features, too numerous to mention.

There is a Sitting Room with steps up to the Kitchen and a separate Dining Room. Mezzanine - currently being used as a bedroom - has a separate entrance and decked area and has a utility room, wc and wash hand basin and shower room. On the first floor there is a Main Bedroom with Balcony, walk in wardrobe, En Suite Bath and Shower and two further double bedrooms both with En Suite Shower Rooms. The property is on mains drains, electricity and water