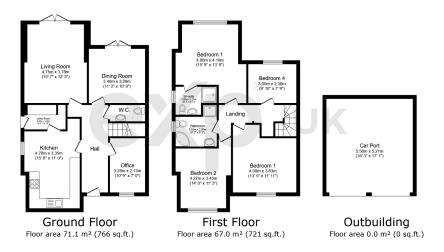

- Countryside views
- Immaculate presentation throughout
- · Watch the video tour!
- Please quote JB0294 when enquiring from Rightmove or Zoopla

TOTAL: 138.1 m<sup>2</sup> (1,487 sq.ft.)

This floor plan is for illustrative purposes only. It is not drawn to scale. Any measurements, floor areas (including any total floor area), openings and orientations are approximate. No details are guaranteed, they cannot be relied upon for any purpose and do not form any part of any agreement. No liability is taken for any error, omission