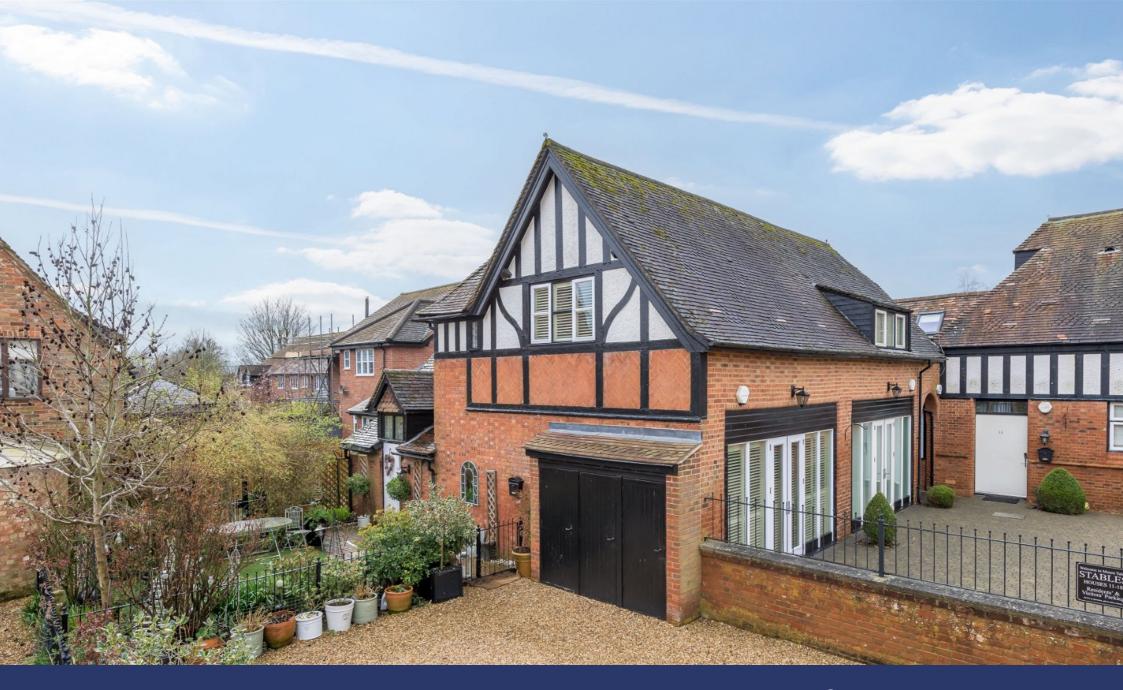

## Mount Tabor Stables, Leighton Road, Wingrave, Buckinghamshire

- Grade II listed stable conversion
- · One bedroom with ensuite

Kitchen/diner

- Large living room
- Private front garden
- Immaculate presentation throughout
- Communal grounds of over 2 Gated development acres
- · Watch the video tour!
- Please quote JB0294 when enquiring