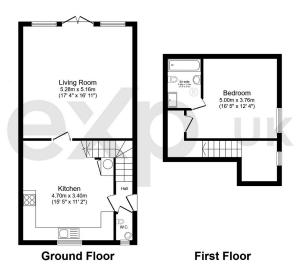

Total floor area 77.8 m² (838 sq.ft.) approx

This plan is for illustration purposes only and may not be representative of the property. Plan not to scale. Powered by PropertyBox

Jon-Paul Brampton presents... freehold stable conversion situated in the gated grounds of a former Rothschild's built Manor House located in the charming Buckinghamshire village of Wingrave.