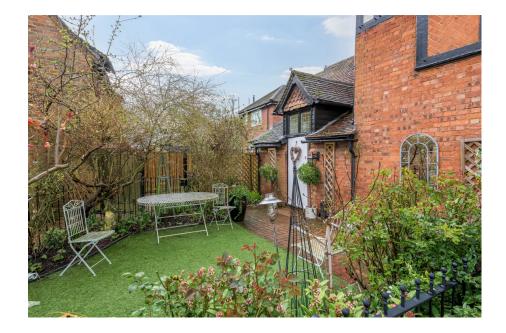

## Mount Tabor Stables, Leighton Road, Wingrave, Buckinghamshire

- Grade II listed stable conversion
- · One bedroom with ensuite

Kitchen/diner

- Large living room
- Private front garden
- Immaculate presentation throughout
- Communal grounds of over 2 Gated development acres
- · Watch the video tour!
- Please quote JB0294 when enquiring