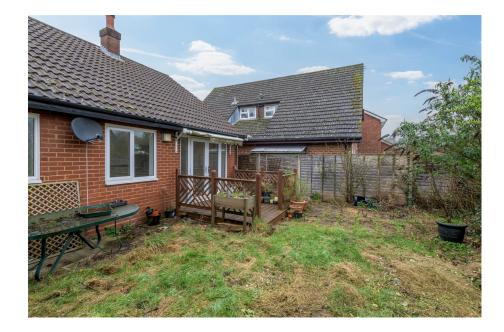

## Moorlands Road, Wing, Buckinghamshire

Offers Over £425,000

**1** 3 **1** 2

- Detached bungalow of 1400 Three bedrooms sq ft!
- Two reception rooms
- Garage & two driveways!

- Corner plot
- Quiet village location
- No onward chain

- Low maintenance South backing garden
- Scope to finish and create your dream home.
- Please quote JB0294 when enquiring through Rightmove or Zoopla

Total floor area 131.3 m<sup>2</sup> (1,413 sq.ft.) approx This plan is for illustration purposes only and may not be representative of the property. Plan not to scale. Powered by PropertyBox