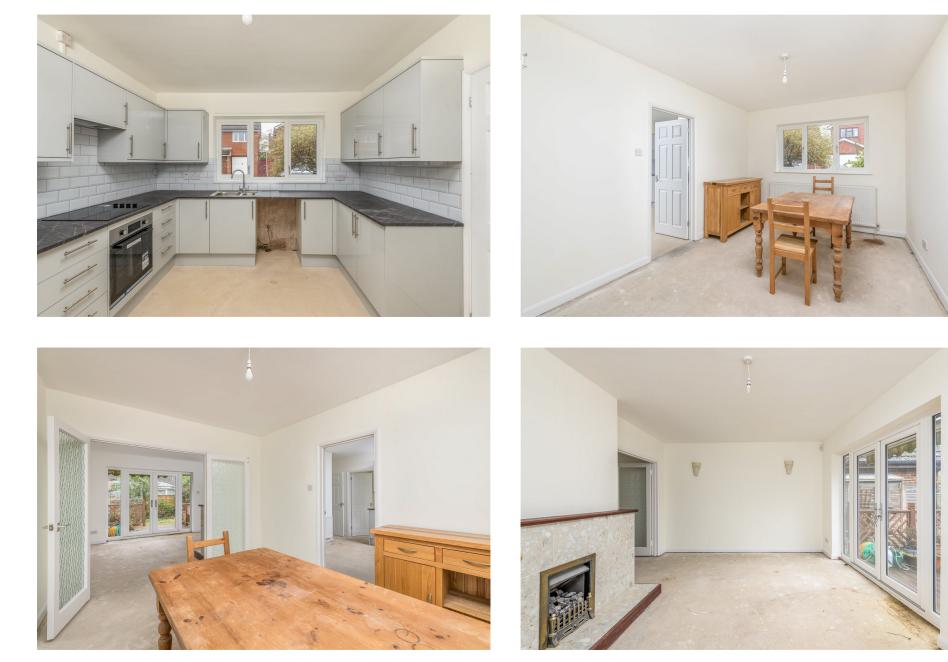

## Moorlands Road, Wing, Buckinghamshire

Offers Over £425,000

**1** 3 **1** 2

- Detached bungalow of 1400 Three bedrooms sq ft!
- Two reception rooms
- Garage & two driveways!

- Corner plot
- Quiet village location
- No onward chain

Jon-Paul Brampton presents...single level living in Wing. This very spacious three bedroom detached bungalow is perfect for downsizers and families alike!

eXp World UK Ltd is a registered company at Level 37, 25 Canada Square, London, E14 5LQ Registered company number is 12016573. VAT Registration Number is 327 4120 29