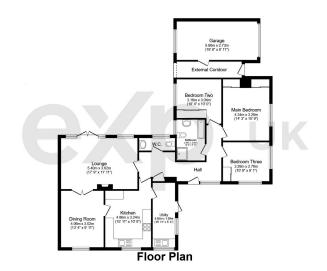

- Low maintenance South backing garden
- Scope to finish and create your dream home.
- Please quote JB0294 when enquiring through Rightmove or Zoopla

Total floor area 131.3 m<sup>2</sup> (1,413 sq.ft.) approx This plan is for illustration purposes only and may not be representative of the property. Plan not to scale. Powered by PropertyBox