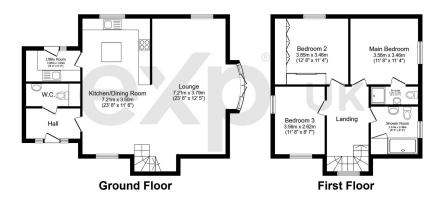

- - · Main bedroom & ensuite
  - Two allocated parking spaces + visitors spaces
  - · Wondrous views
  - Please quote JB0294 when enquiring

Total floor area 126.2 m<sup>2</sup> (1,359 sq.ft.) approx This plan is for illustration purposes only and may not be representative of the property. Plan not to scale. Powered by PropertyBox