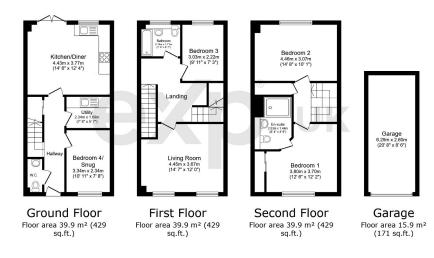

TOTAL: 135.5 m<sup>2</sup> (1,459 sq.ft.)

This floor plan is for illustrative purposes only. It is not drawn to scale. Any measurements, floor areas (including any total floor area), openings and orientations are approximate. No details are guaranteed, they cannot be relied upon for any purpose and do not form any part of any agreement. No liability is taken for any error, omission or