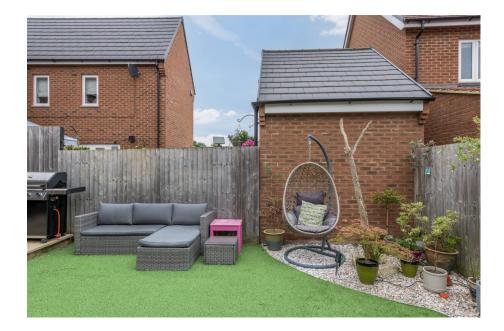

## **Campbell Lane, Pitstone** Offers Over £475,000

🍋 3 🎦 2 🚍 1

- Three bedroom home
- Bi-folding doors
- Garage
- Smart home technology
- Watch the video tour!

- Stunning kitchen-diner
- Main bedroom and ensuite
- Low maintenance and stylish garden
- Beautifully presented throughout
- Please quote JB0294 if enquiring through Rightmove or Zoopla.

Total floor area 119.5 sq.m. (1,287 sq.ft.) approx This plan is for illustration purposes only and may not be representative of the property. Plan not to scale. Powered by PropertyBox

Jon-Paul Brampton presents.....impeccable style and finish in this impressive & extended three bedroom family home in picturesque Pitstone.