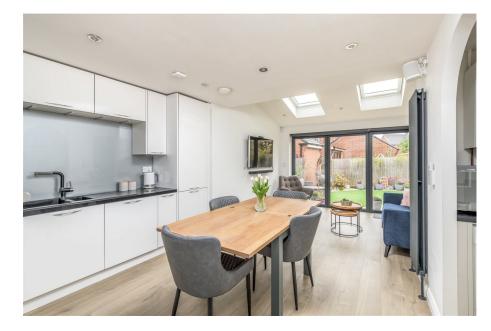

## **Campbell Lane, Pitstone** Offers Over £475,000

🍋 3 🎦 2 🚍 1

- Three bedroom home
- Bi-folding doors
- Garage
- Smart home technology
- Watch the video tour!

- Stunning kitchen-diner
- Main bedroom and ensuite
- Low maintenance and stylish garden
- Beautifully presented throughout
- Please quote JB0294 if enquiring through Rightmove or Zoopla.

Total floor area 119.5 sq.m. (1,287 sq.ft.) approx This plan is for illustration purposes only and may not be representative of the property. Plan not to scale. Powered by PropertyBox

Jon-Paul Brampton presents.....impeccable style and finish in this impressive & extended three bedroom family home in picturesque Pitstone.