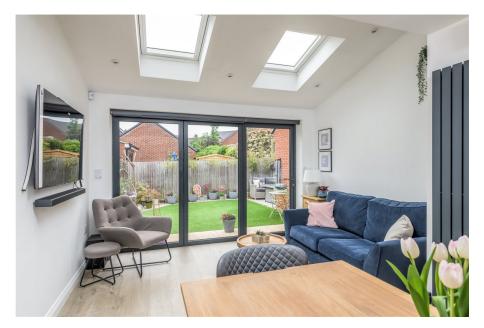

## **Campbell Lane, Pitstone** Offers Over £475,000

🍋 3 🎦 2 🚍 1

- Three bedroom home
- Bi-folding doors
- Garage
- Smart home technology
- Watch the video tour!

- Stunning kitchen-diner
- Main bedroom and ensuite
- Low maintenance and stylish garden
- Beautifully presented throughout
- Please quote JB0294 if enquiring through Rightmove or Zoopla.

Total floor area 119.5 sq.m. (1,287 sq.ft.) approx This plan is for illustration purposes only and may not be representative of the property. Plan not to scale. Powered by PropertyBox

Jon-Paul Brampton presents.....impeccable style and finish in this impressive & extended three bedroom family home in picturesque Pitstone.