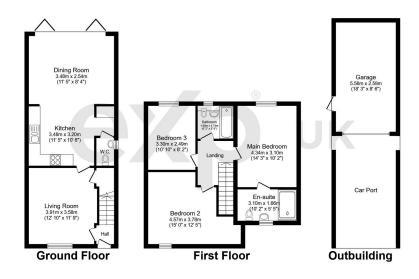

Total floor area 119.5 sq.m. (1,287 sq.ft.) approx This plan is for illustration purposes only and may not be representative of the property. Plan not to scale. Powered by PropertyBox

Jon-Paul Brampton presents.....impeccable style and finish in this impressive & extended three bedroom family home in picturesque Pitstone.