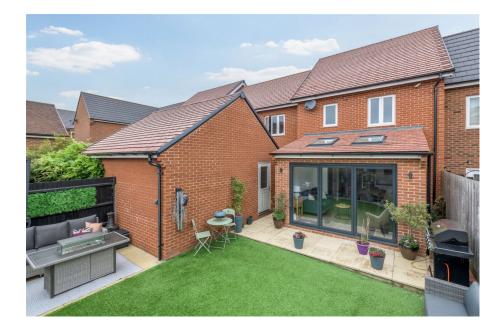

## **Campbell Lane, Pitstone** Offers Over £475,000

🍋 3 🎦 2 🚍 1

- Three bedroom home
- Bi-folding doors
- Garage
- Smart home technology
- Watch the video tour!

- Stunning kitchen-diner
- Main bedroom and ensuite
- Low maintenance and stylish garden
- Beautifully presented throughout
- Please quote JB0294 if enquiring through Rightmove or Zoopla.

Total floor area 119.5 sq.m. (1,287 sq.ft.) approx This plan is for illustration purposes only and may not be representative of the property. Plan not to scale. Powered by PropertyBox

Jon-Paul Brampton presents.....impeccable style and finish in this impressive & extended three bedroom family home in picturesque Pitstone.