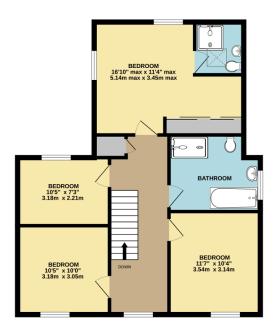

KITCHEN
16'11" x 15'2"
5.15m x 4.63m

DINING ROOM
10'20" x 10'4"
3.29m x 3.15m

STUDY
10'4" x 6'11"
3.16m x 2.10m

1ST FLOOR

TOTAL FLOOR AREA: 1550sq.ft. (144.0 sq.m.) approx.

White very attempt as been made to ensure the accuracy of the floorplan contained here, measurement of doors with extra baseline and the statement of the statement. They are the statement in the contraction of mis-statement. They are in for flitteratine purposes only and should be used as such by any prospective purchaser. The services, systems and appliances shown have not been tested and no guarante as to their operability or difficiency can be given.