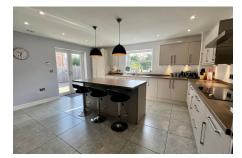

## Pound Lane, Preston Bissett, MK18

Offers Over £550,000

Please quote KM0096 - Stunning four bedroom detached family home with large private garden and driveway for approx. 5/6 cars, enviably situated in a sought after small exclusive development in the heart of Preston Bissett. The property offers well planned and spacious accommodation, superbly appointed throughout with stylish interiors, modern design and high quality finish. Features include an inviting double length reception room, ground floor study, large well equipped kitchen with adjoining dining area, first floor family bathroom with bath and separate shower, master bedroom suite with shower and dressing area, downstairs WC, gas central heating, double glazing, ample inbuilt storage and quality floor coverings.

KITCHEN
16'11" x 15'2"
5.15m x 4.63m

DINING ROOM
10'20" x 10'4"
3.29m x 3.15m

STUDY
10'4" x 6'11"
3.16m x 2.10m

1ST FLOOR

TOTAL FLOOR AREA: 1550sq.ft. (144.0 sq.m.) approx.

White very attempt as been made to ensure the accuracy of the floorplan contained here, measurement of doors with extra baseline and the statement of the statement. They are the statement in the contraction of mis-statement. They are in for flitteratine purposes only and should be used as such by any prospective purchaser. The services, systems and appliances shown have not been tested and no guarante as to their operability or difficiency can be given.