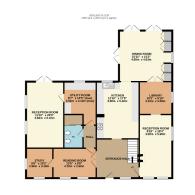

## **Broomwood, 38, Higher Rads End, Eversholt, Milton Keynes** £1,550,000

Please quote KM0096. This impressive detached, country home is located in the highly desirable Eversholt village. Bursting with character features and exposed wooden beams, the property has a charming, cosy feel throughout. There is plenty of space and flexible accommodation to cater to a range of buyers with six reception rooms, six bedrooms, an annexe and an abundance of outside space. With dual aspect windows in many of the rooms, the house is full of natural light and surrounded by stunning landscaped gardens offering pretty views from every window. With a detached annexe, the property is ideal for anyone seeking a home suitable for multigenerational living or looking to earn an income through AirBnb style accommodation.

🗀 6 🖕 2 🚍 5

|--|

ANNEXE 321 sq.8. (29.9 sq.rs.) approx.

TOTAL FLOOR AREA: 3052 sq.ft. (283.5 sq.m.) approx. White every attempt has been made to ensure the accuracy of the fooghar outrainee have, measurements measurements and the standard service and the standard service and the standard service measurement. This take in the intractive propises only and though to use it as the for prospective partnase. The service, systems and applicates them have not been taked in the for an its the organization of the legislation of the legislation of the legislation.