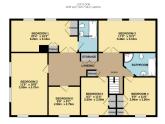

## **Broomwood, 38, Higher Rads End, Eversholt, Milton Keynes** £1,550,000

Please quote KM0096. This impressive detached, country home is located in the highly desirable Eversholt village. Bursting with character features and exposed wooden beams, the property has a charming, cosy feel throughout. There is plenty of space and flexible accommodation to cater to a range of buyers with six reception rooms, six bedrooms, an annexe and an abundance of outside space. With dual aspect windows in many of the rooms, the house is full of natural light and surrounded by stunning landscaped gardens offering pretty views from every window. With a detached annexe, the property is ideal for anyone seeking a home suitable for multigenerational living or looking to earn an income through AirBnb style accommodation.

🗀 6 🖕 2 🚍 5

|--|

ANNEXE 321 sq.8. (29.9 sq.rs.) approx.

TOTAL FLOOR AREA: 3052 sq.ft. (283.5 sq.m.) approx. White every attempt has been made to ensure the accuracy of the fooghar outrainee have, measurements measurements and the standard service and the standard service and the standard service measurement. This take in the intractive propises only and though to use it as the for prospective partnase. The service, systems and applicates them have not been taked in the for an its the organization of the legislation of the legislation of the legislation.