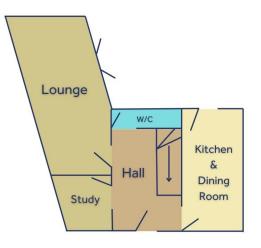

# Longmead Avenue, Chelmsford, CM2 7EY £2,900PCM (Deposit: £3,750)

**▶** 4 **▶** 4 **№** 2

### 4 BEDROOM HOME LOCATED IN A QUIET CUL DE SAC, CLOSE TO GOOD SCHOOLS AND LOCAL SHOPS,

The house is a stones throw away from Great Baddow surgery, and Sandon school is 0.8miles away. The house is within easy walking distance to The Vineyards which has plenty of shops, restaurants and a post office.