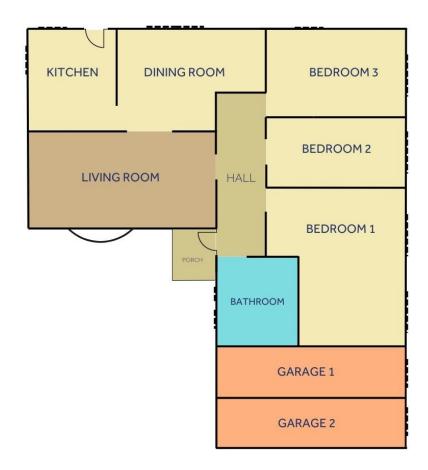

## **Key Features**

- VILLAGE LOCATION
- DETACHED
- LARGE DRIVEWAY
- SUMMER HOUSE GREENHOUSE AND SHED
- CHAIN FREE

- DOUBLE GARAGE
- 3 BEDROOMS
- MATURE GARDEN WITH FRUIT TREES
- DOUBLE GLAZING
  - REF #CA0320