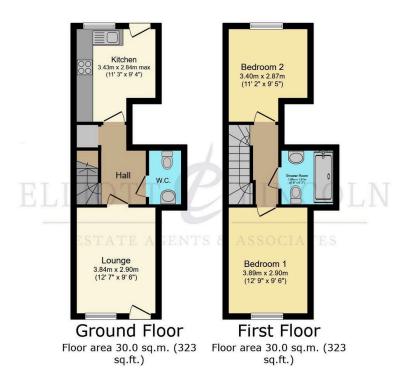

TOTAL: 59.9 sq.m. (645 sq.ft.)

This floor plan is for illustrative purposes only. It is not drawn to scale. Any measurements, floor areas (including any total floor area), openings and orientations are approximate. No details are guaranteed, they cannot be relied upon for any purpose and do not form any part of any agreement. No liability is taken for any error, omission or misstatement. A parry must rely upon its own inspection(s). Powered by www.Propertybox.io