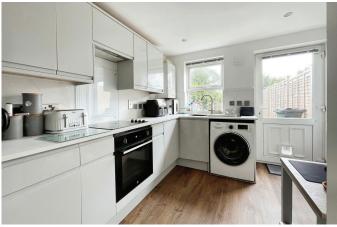

## Field Place, Newport, PO30 5DY

£207,500

- office@elliottlincoln.co.uk
  - · Double Glazing
  - Modern Home (2004)
  - · Downstairs WC
  - Permit Parking
  - Central Location

- Gas Central heating
- Newly Fitted Kitchen & Shower Room
- Enclosed Garden
- Close to All Amenities
- · Ideal First Time or Investment Purchase

A charming and modern two-bedroom terraced home, built in 2004, offering the perfect blend of contemporary living and practicality. Ideal for first-time buyers or as a smart investment opportunity, this property boasts a sleek, recently fitted kitchen and a stylish shower room with a large, shower enclosure.