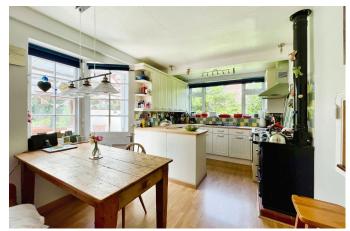

- · Kitchen Breakfast Room
- · Double Glazing & Gas Central Heating
- · Tandem Garage with Barn Doors
- · Close to Foreland Beach
- · Chain Free

Ground Floor Floor area 74.9 sq.m. (806 sq.ft.)

Floor area 61.4 sq.m. (661 sq.ft.)