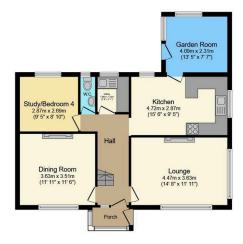

- · Kitchen Breakfast Room
- · Double Glazing & Gas Central Heating
- · Tandem Garage with Barn Doors
- · Close to Foreland Beach
- · Chain Free

Ground Floor Floor area 74.9 sq.m. (806 sq.ft.)

Floor area 61.4 sq.m. (661 sq.ft.)

Garage Floor area 22.4 sq.m. (241 sq.ft.)

TOTAL: 158.7 sq.m. (1,708 sq.ft.)

This floor plan is for illustrative purposes only. It is not drawn to scale. Any measurements, floor areas (including any total floor area), openings and orientations are approximate. No details are guaranteed, they cannot be relied upon for any purpose and do not form any part of any agreement. No liability is taken for any error, omission or misstatement. A party must rely upon its own inspection(s). Powered by www.Propertybox.io