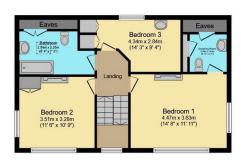

- · Kitchen Breakfast Room
- · Double Glazing & Gas Central Heating
- · Tandem Garage with Barn Doors
- · Close to Foreland Beach
- · Chain Free

Ground Floor Floor area 74.9 sq.m. (806 sq.ft.)

Floor area 61.4 sq.m. (661 sq.ft.)

Garage Floor area 22.4 sq.m. (241 sq.ft.)

TOTAL: 158.7 sq.m. (1,708 sq.ft.)

This floor plan is for illustrative purposes only. It is not drawn to scale. Any measurements, floor areas (including any total floor area), openings and orientations are approximate. No details are guaranteed, they cannot be relied upon for any purpose and do not form any part of any agreement. No liability is taken for any error, omission or misstatement. A party must rely upon its own inspection(s). Powered by www.Propertybox.io