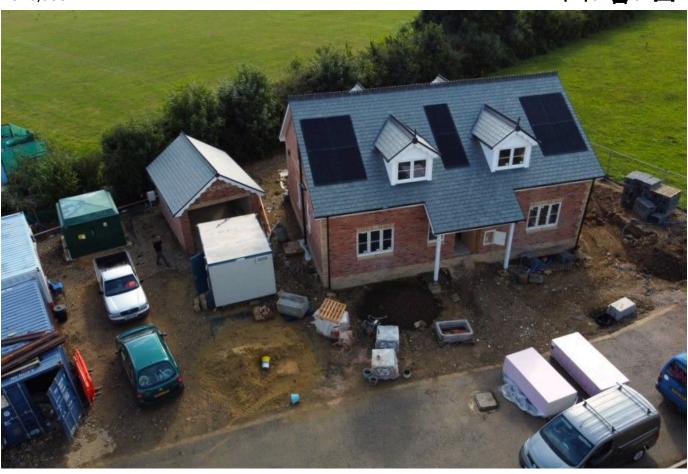

## Plot 9, Turnstone Drive, Bembridge, Isle of Wight, PO35 5PP

£845,000 Page 3 Page 2

- Solar Panels
- Garage & Parking
- · Double Glazing & Bifold Doors
- Ensuite Facilities
- Luxurious Individual & Sizeable Home

- Tesla Battery Storage
- Underfloor Heating
- Garden
- Flexible Accommodation with a Ground Floor Bedroom Ensuite
- · Completion Est' Autumn 2024

office@elliottlincoln.co.uk 01983 642622

A luxurious and sizeable home featuring a contemporary open-plan layout on the ground floor and vaulted ceilings in the bedrooms on the first floor. An energy efficient (EPC Rating A) future proofed property with solar panels, underfloor heating and air source heat pump.