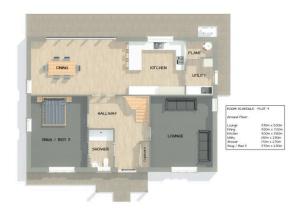

- Tesla Battery Storage
- Underfloor Heating
- Garden
- Flexible Accommodation with a Ground Floor Bedroom Ensuite
- · Completion Est' Autumn 2024

office@elliottlincoln.co.uk 01983 642622

A luxurious and sizeable home featuring a contemporary open-plan layout on the ground floor and vaulted ceilings in the bedrooms on the first floor. An energy efficient (EPC Rating A) future proofed property with solar panels, underfloor heating and air source heat pump.