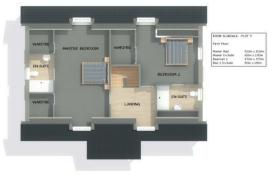

## Plot 9, Turnstone Drive, Bembridge, Isle of Wight, PO35 5PP

£845,000 Page 3 Page 2

- Solar Panels
- Garage & Parking
- · Double Glazing & Bifold Doors
- Ensuite Facilities
- Luxurious Individual & Sizeable Home

- Tesla Battery Storage
- Underfloor Heating
- Garden
- Flexible Accommodation with a Ground Floor Bedroom Ensuite
- · Completion Est' Autumn 2024

office@elliottlincoln.co.uk 01983 642622

A luxurious and sizeable home featuring a contemporary open-plan layout on the ground floor and vaulted ceilings in the bedrooms on the first floor. An energy efficient (EPC Rating A) future proofed property with solar panels, underfloor heating and air source heat pump.