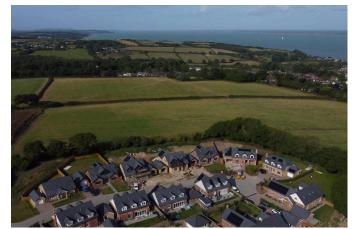

Beautifully placed in this sought after development. Plot 44 is under construction and will be a 4 bedroom, 4 bathroom, chalet style detached home. Boasting solar harnessing capabilities and Tesla battery storage, underfloor heating and air source heat pump as standard. This property is future proofed and set to be not only stunning but super energy efficient.