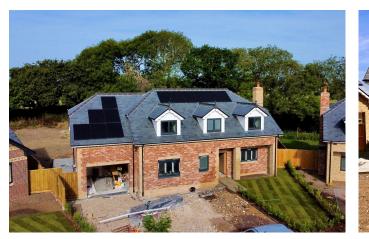

## Cowes, Isle of Wight, PO31 7GB

£1,025,000

🍋 4 🚰 4 🚍 2

1940

Elliott Lincoln is a trading name of Adele Smith Ltd.

Registered address - Office 4, Baring Chambers, Cowes. PO31 7SY. Vat no: 463 6630 81

## office@elliottlincoln.co.uk

- 4 Bedrooms
- Open Plan Family Space
- Tesla Battery Storage
- Integral Garage
- Countryside Views

- 4 Bath/Shower Rooms
- Solar Panels
- Underfloor Heating
- Driveway Parking
- Minutes from the Waterfront & Mainland Connections

Beautifully placed in this sought after development. Plot 44 is under construction and will be a 4 bedroom, 4 bathroom, chalet style detached home. Boasting solar harnessing capabilities and Tesla battery storage, underfloor heating and air source heat pump as standard. This property is future proofed and set to be not only stunning but super energy efficient.