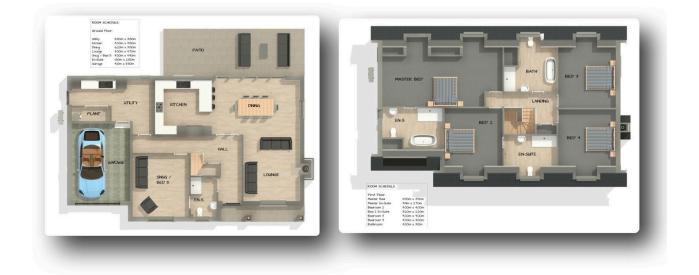

## office@elliottlincoln.co.uk

- 4 Bedrooms
- Open Plan Family Space
- Tesla Battery Storage
- Integral Garage
- Countryside Views

- 4 Bath/Shower Rooms
- Solar Panels
- Underfloor Heating
- Driveway Parking
- Minutes from the Waterfront & Mainland Connections

Beautifully placed in this sought after development. Plot 44 is under construction and will be a 4 bedroom, 4 bathroom, chalet style detached home. Boasting solar harnessing capabilities and Tesla battery storage, underfloor heating and air source heat pump as standard. This property is future proofed and set to be not only stunning but super energy efficient.