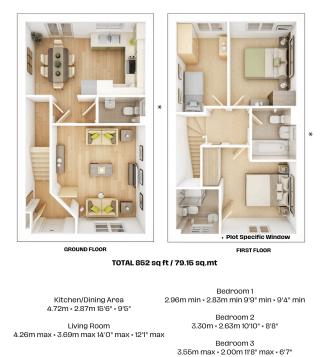

## 1 Anglers Road, Gillingham SP8 4YR

Guide Price £290,000

- Large Kitchen Diner with Integrated **Appliances**
- Main Bedroom with En-Suite
- Family Bathroom
- No onward chain
- 10 Year NHBC Builders Warranty

- Cosy Living Room
- Further Double Bedroom & Single Room
- Turf to rear garden & Shed
- Over £9000 worth of enhanced specification
- Near to green spaces with walks

## THE GOSFORD

QUOTE REF: EB0191 Whether its your first home, you're downsizing, upsizing or looking at a sideways move then this 3 Bedroom Semi-Detached will tick a lot of your boxes. With accommodation set out over two floors, ample driveway parking and a low maintenance garden plus the benefit of over £9000 worth of enhanced specification it's time to book a viewing!