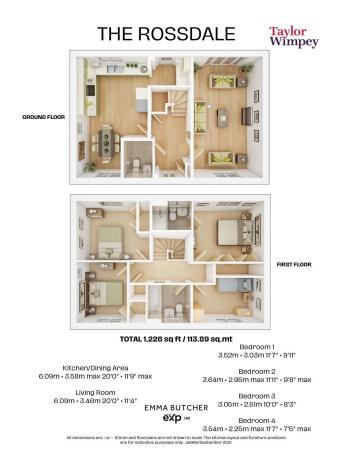

## 59 Lakeside Drive, Gillingham SP8 4YN

Guide Price £380,000

EMMA BUTCHER EXP UK

• Family Kitchen/ Diner with Integrated

Downstairs Cloakroom

**Appliances** 

- Main Bedroom with En-Suite
- Low Maintenance Front & Rear Gardens
- 2 Year Builders & 10 Year NHBC Warranties

- Utility Room with Integrated Washing Machine
- Spacious Living Room
- Built in Wardrobes to three Bedrooms
- Single Garage & Driveway Parking for two cars
- Quote Ref EB0191

QUOTE REF: EB0191 Are you looking for a home which gives you an abundance of living space, a south easterly facing garden and a single garage with parking for two cars, well you may have just found it.