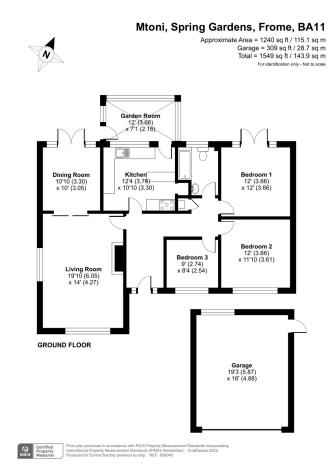

## off Jeffries Lane, Frome BA11 2NZ

Offers Over £675,000

\*\*\*NO ONWARD CHAIN\*\*\* Tranquil Setting teaming with Wildlife! This 1960's 3 Bedroom Detached Bungalow with Detached Double Garage is situated on a large plot in the Spring Gardens area of Frome. Offering an abundance of spacious accommodation, low maintenance gardens and stunning views. Quote ref; EB0191 when booking your personal tour.

01373 476440

- Spacious Detached Bungalow with potential to extend
- Main Bedroom with French Doors to the Garden
- Garden Room
- Detached Double Garage with Driveway Parking
- No Onward Chain

- Large Living Room & Separate Dining Room
- Two Further Double Bedrooms
- Low Maintenance Front & Rear Garden
- Tranquil setting teaming with Wildlife
- Quote ref; EB0191 when booking your personal tour.