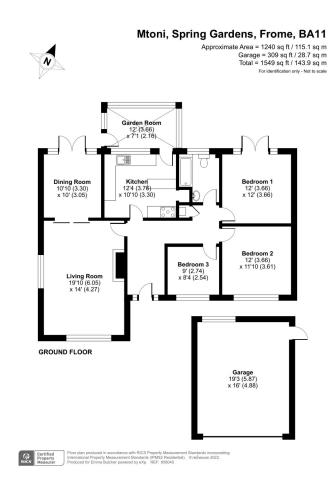

## off Jeffries Lane, Frome BA11 2NZ

Offers Over £450,000

STOP SCROLLING \*\*QUICK SALE REQUIRED\*\*\*NO ONWARD CHAIN\*\*\* Tranquil Setting teaming with Wildlife! This 1960's 3 Bedroom Detached Bungalow with Detached Double Garage is situated on a large plot in the Spring Gardens area of Frome. Offering an abundance of spacious accommodation, low maintenance gardens and stunning views. Quote ref; EB0191 when booking your personal tour.

- Quote ref; EB0191 when booking your personal tour.
- Detached Double Garage with Driveway Parking
- Two Further Double Bedrooms
- Large Living Room & Separate Dining Room
- No Onward Chain

- Tranquil setting teaming with Wildlife
- Low Maintenance Front & Rear Garden
- Main Bedroom with French Doors to the Garden
- Spacious Detached Bungalow with potential to extend
- UNEXPECTEDLY BACK ON THE MARKET