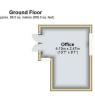

etached bungalow being situated within a popular village location of SAUGHALL, on the outskirts of Chester. The spacious property is deceiving in size. as it offers spacious family living. Step in the property through to the hallway. Leading off the hallway is the lounge with a real working fire, a beautiful handcrafted kitchen with a granite worktop and a dining area. Currently, the second bedroom is used as a further living room with beautiful patio doors leading to the private rear garden. There is a double bedroom on the ground floor and a staircase from the hallway leading to a MASTER BEDROOM with an ENSUITE BATHROOM. There is a further bathroom on the ground floor. The property also has a garage and a converted office with a garden to the front and rear of the property.

















Total area: approx. 114.1 sq. metres (1228.5 sq. feet)