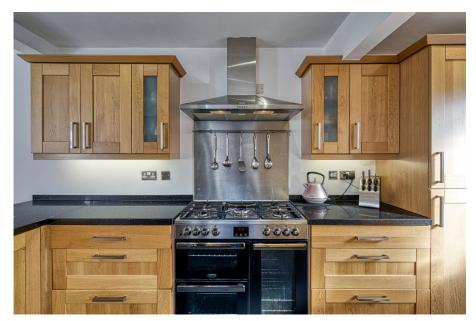

## REFERENCE NUMBER REQUIRED TO BOOK VIEWING REF - CG0525

I am delighted to offer this dormer style THREE BEDROOM semi-detached bungalow being situated within a popular village location of SAUGHALL, on the outskirts of Chester. The spacious property is deceiving in size. as it offers spacious family living. Step in the property through to the hallway. Leading off the hallway is the lounge with a real working fire, a beautiful handcrafted kitchen with a granite worktop and a dining area. Currently, the second bedroom is used as a further living room with beautiful patio doors leading to the private rear garden. There is a double bedroom on the ground floor and a staircase from the hallway leading to a MASTER BEDROOM with an ENSUITE BATHROOM. There is a further bathroom on the ground floor. The property also has a garage and a converted office with a garden to the front and rear of the property.