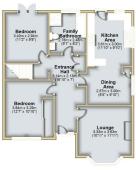

ached bungalow being situated within a popular village location of SAUGHALL, on the outskirts of Chester. The spacious property is deceiving in size. as it offers spacious family living. Step in the property through to the hallway. Leading off the hallway is the lounge with a real working fire, a beautiful handcrafted kitchen with a granite worktop and a dining area. Currently, the second bedroom is used as a further living room with beautiful patio doors leading to the private rear garden. There is a double bedroom on the ground floor and a staircase from the hallway leading to a MASTER BEDROOM with an ENSUITE BATHROOM. There is a further bathroom on the ground floor. The property also has a garage and a converted office with a garden to the front and rear of the property.

















Total area: approx. 114.1 sq. metres (1228.5 sq. feet)