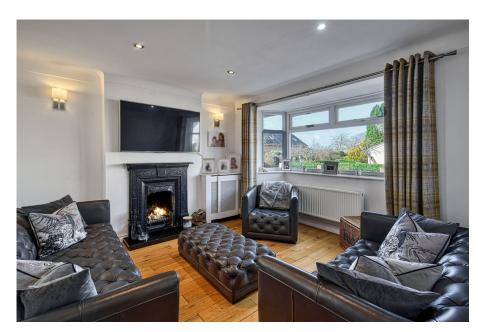

## REFERENCE NUMBER REQUIRED TO BOOK VIEWING REF - CG0525

I am delighted to offer this dormer style THREE BEDROOM semi-detached bungalow being situated within a popular village location of SAUGHALL, on the outskirts of Chester. The spacious property is deceiving in size. as it offers spacious family living. Step in the property through to the hallway. Leading off the hallway is the lounge with a real working fire, a beautiful handcrafted kitchen with a granite worktop and a dining area. Currently, the second bedroom is used as a further living room with beautiful patio doors leading to the private rear garden. There is a double bedroom on the ground floor and a staircase from the hallway leading to a MASTER BEDROOM with an ENSUITE BATHROOM. There is a further bathroom on the ground floor. The property also has a garage and a converted office with a garden to the front and rear of the property.