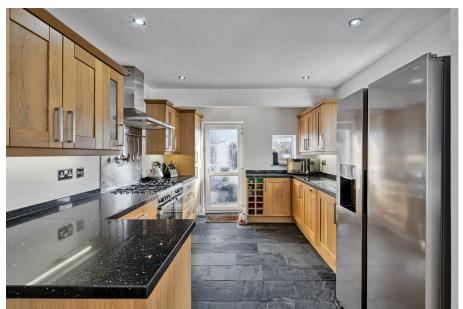

## REFERENCE NUMBER REQUIRED TO BOOK VIEWING REF - CG0525

I am delighted to offer this dormer style THREE BEDROOM semi-detached bungalow being situated within a popular village location of SAUGHALL, on the outskirts of Chester. The spacious property is deceiving in size. as it offers spacious family living. Step in the property through to the hallway. Leading off the hallway is the lounge with a real working fire, a beautiful handcrafted kitchen with a granite worktop and a dining area. Currently, the second bedroom is used as a further living room with beautiful patio doors leading to the private rear garden. There is a double bedroom on the ground floor and a staircase from the hallway leading to a MASTER BEDROOM with an ENSUITE BATHROOM. There is a further bathroom on the ground floor. The property also has a garage and a converted office with a garden to the front and rear of the property.