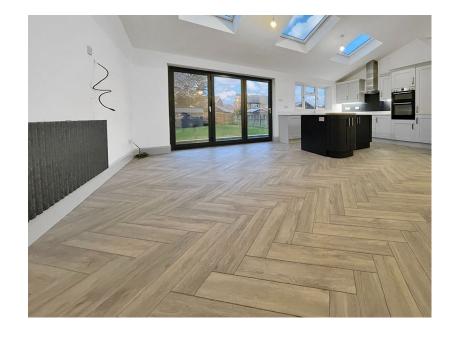

There is a lounge and an area that offers a living area, dining area with BI-FOLD doors, a utility area and a downstairs WC. To the first floor, there are TWO DOUBLE ROOMS and a SINGLE ROOM and a beautiful CONTEMPORARY STYLE BATHROOM. To the exterior, there is off road parking to the front and a larger than average garden to the rear.