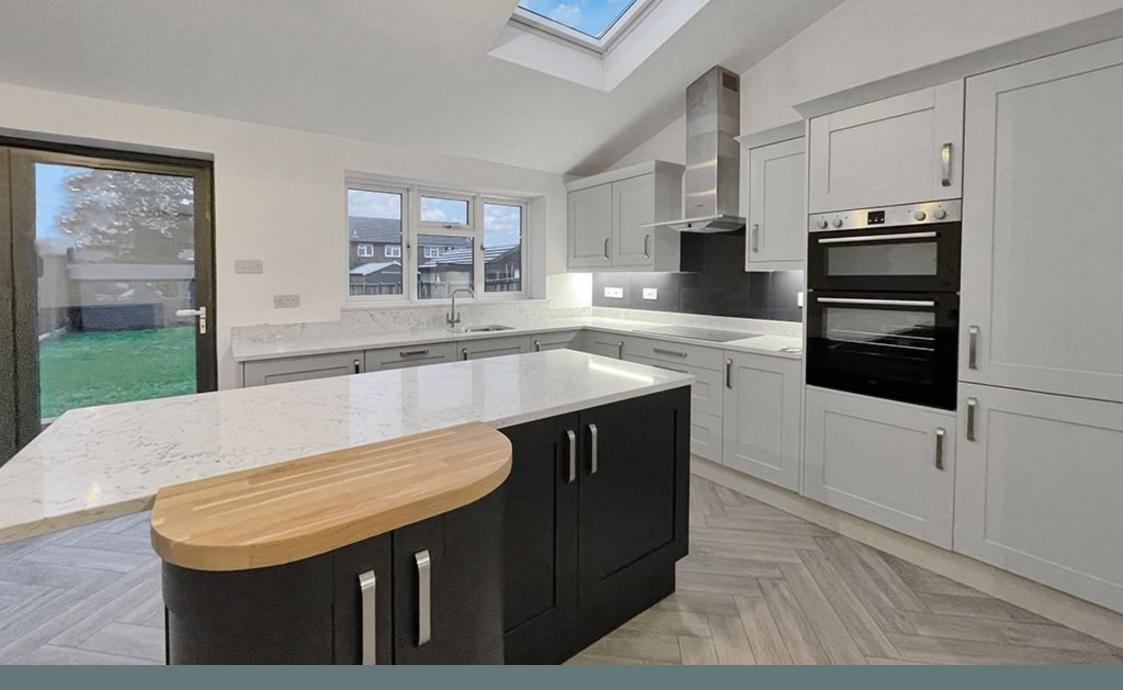

## REFERENCE NUMBER REQUIRED TO BOOK VIEWING

REF - CG0525

Welcome to this STUNNING THREE BEDROOM EXTENDED 1930's semi-detached property which has been tastefully FULLY REFURBISHED as SPACIOUS FAMILY LIVING.

There is a lounge and an area that offers a living area, dining area with BI-FOLD doors, a utility area and a downstairs WC. To the first floor, there are TWO DOUBLE ROOMS and a SINGLE ROOM and a beautiful CONTEMPORARY STYLE BATHROOM. To the exterior, there is off road parking to the front and a larger than average garden to the rear.