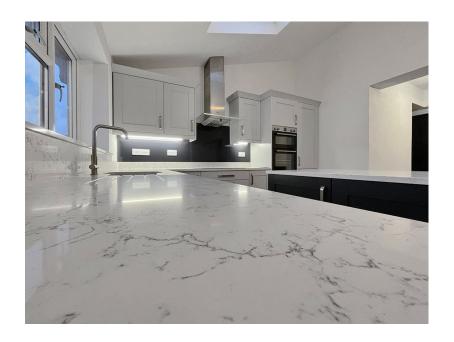

## REFERENCE NUMBER REQUIRED TO BOOK VIEWING

REF - CG0525

Welcome to this STUNNING THREE BEDROOM EXTENDED 1930's semi-detached property which has been tastefully FULLY REFURBISHED as SPACIOUS FAMILY LIVING.

There is a lounge and an area that offers a living area, dining area with BI-FOLD doors, a utility area and a downstairs WC. To the first floor, there are TWO DOUBLE ROOMS and a SINGLE ROOM and a beautiful CONTEMPORARY STYLE BATHROOM. To the exterior, there is off road parking to the front and a larger than average garden to the rear.