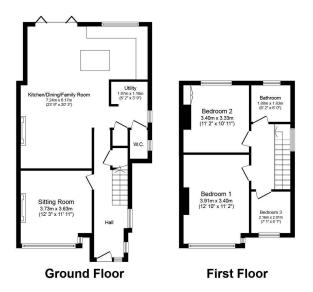

There is a lounge and an area that offers a living area, dining area with BI-FOLD doors, a utility area and a downstairs WC. To the first floor, there are TWO DOUBLE ROOMS and a SINGLE ROOM and a beautiful CONTEMPORARY STYLE BATHROOM. To the exterior, there is off road parking to the front and a larger than average garden to the rear.

This is a property that is waiting for a family to LOVE and LIVE in it.

Total floor area 109.5 sq.m. (1,178 sq.ft.) approx

This plan is for illustration purposes only and may not be representative of the property. Plan not to scale. Powered by PropertyBox