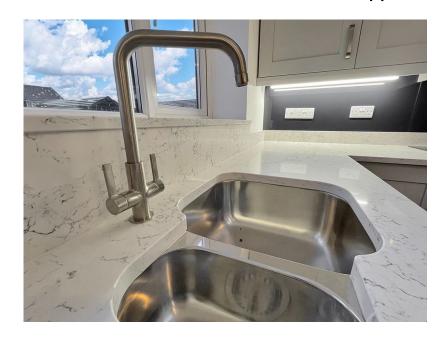

There is a lounge and an area that offers a living area, dining area with BI-FOLD doors, a utility area and a downstairs WC. To the first floor, there are TWO DOUBLE ROOMS and a SINGLE ROOM and a beautiful CONTEMPORARY STYLE BATHROOM. To the exterior, there is off road parking to the front and a larger than average garden to the rear.