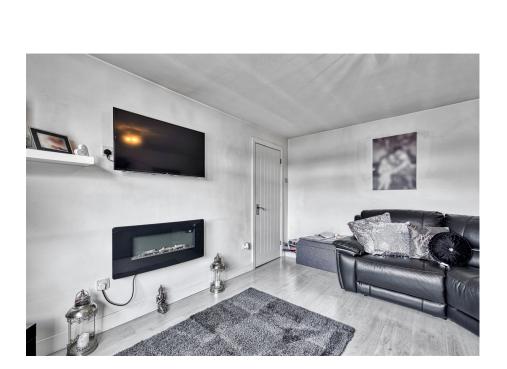

- WELL PRESENTED THROUGHOUT
- LOUNGE, KITCHEN/DINER and CONSERVATORY on GROUND FLOOR
- DOUBLE GLAZED and CENTRAL HEATING
- DETACHED GARAGE
- EPC D

## REFERENCE NUMBER REQUIRED TO BOOK VIEWING

REF - CG0525

We are delighted to offer to the market this FANTASTIC THREE BEDROOM SEMI-DETACHED HOUSE with PARKING for SEVERAL CARS, LOUNGE, KITCHEN/DINER and EXTENDED CONSERVATORY with a pitched roof. UPSTAIRS, there are THREE BEDROOMS and a FAMILY BATHROOM. To the rear there is a patio area and to the side, there is a gate with a further driveway area leading to the DETACHED GARAGE.