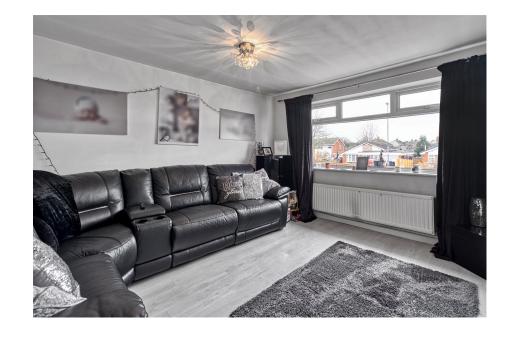

- WELL PRESENTED THROUGHOUT
- LOUNGE, KITCHEN/DINER and CONSERVATORY on GROUND FLOOR
- DOUBLE GLAZED and CENTRAL HEATING
- DETACHED GARAGE
- EPC D

## REFERENCE NUMBER REQUIRED TO BOOK VIEWING

REF - CG0525

We are delighted to offer to the market this FANTASTIC THREE BEDROOM SEMI-DETACHED HOUSE with PARKING for SEVERAL CARS, LOUNGE, KITCHEN/DINER and EXTENDED CONSERVATORY with a pitched roof. UPSTAIRS, there are THREE BEDROOMS and a FAMILY BATHROOM. To the rear there is a patio area and to the side, there is a gate with a further driveway area leading to the DETACHED GARAGE.