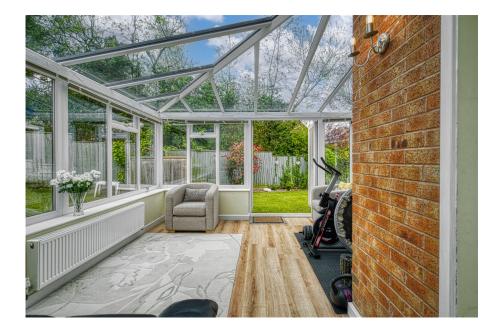

## Gosmore Road, New Brighton, Mold, Flintshire, CH7 6QN

£265,000

**4** 3 **4** 1 **4** 2

- THREE BEDROOMED **DETACHED HOUSE**
- LOUNGE & LARGE CONSERVATORY
- IS IDEAL FOR AN OFFICE
- AN AREA in CONSERVATORY
  SPACIOUS SOUTH FACING **GARDEN WITH GREAT ENTERTAINMENT SPACE**
- FANTASTIC FAMILY HOME
  GARAGE AND DRIVEWAY
- MUST BE VIEWED TO BE **APPRECIATED**
- FREEHOLD
- EPC C / COUNCIL TAX D
- REFERENCE NUMBER REQUIRED TO BOOK VIEWING REF - CG0525

## REFERENCE NUMBER REQUIRED TO BOOK VIEWING REF-CG0525

This Modern Three Bedroomed Detached House, situated in a cul-de-sac location in a popular residential area of New Brighton and offering good sized accommodation to include: Reception Hall, Downstairs Cloakroom, Lounge, Conservatory, Kitchen/ Diner. To the first floor you will find three bedrooms and a bathroom. Outside there are easy maintenance gardens to the front and rear, with a south facing rear garden and 'off road' parking and a garage. The property has the added benefit of Gas Central Heating and Double Glazing. New Brighton offers local shop/post office, primary school, public house and public transport. The market town of Mold is close by offering a wider range of facilities including recreational and sporting. The A55 and main motorway networks are within easy reach, making accessible the Towns and Centres of employment throughout the North West Region.