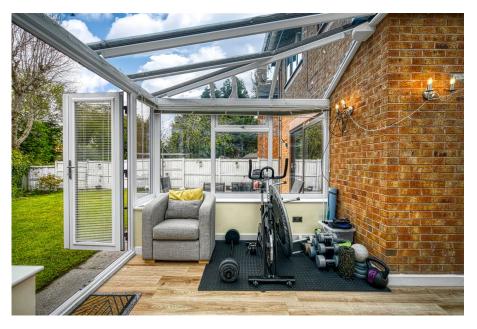

## Gosmore Road, New Brighton, Mold, Flintshire, CH7 6QN

£265,000

**4** 3 **4** 1 **4** 2

- THREE BEDROOMED **DETACHED HOUSE**
- LOUNGE & LARGE CONSERVATORY
- IS IDEAL FOR AN OFFICE
- AN AREA in CONSERVATORY
  SPACIOUS SOUTH FACING **GARDEN WITH GREAT ENTERTAINMENT SPACE**
- FANTASTIC FAMILY HOME
  GARAGE AND DRIVEWAY
- MUST BE VIEWED TO BE **APPRECIATED**
- FREEHOLD
- EPC C / COUNCIL TAX D
- REFERENCE NUMBER REQUIRED TO BOOK VIEWING REF - CG0525

## REFERENCE NUMBER REQUIRED TO BOOK VIEWING REF-CG0525

This Modern Three Bedroomed Detached House, situated in a cul-de-sac location in a popular residential area of New Brighton and offering good sized accommodation to include: Reception Hall, Downstairs Cloakroom, Lounge, Conservatory, Kitchen/ Diner. To the first floor you will find three bedrooms and a bathroom. Outside there are easy maintenance gardens to the front and rear, with a south facing rear garden and 'off road' parking and a garage. The property has the added benefit of Gas Central Heating and Double Glazing. New Brighton offers local shop/post office, primary school, public house and public transport. The market town of Mold is close by offering a wider range of facilities including recreational and sporting. The A55 and main motorway networks are within easy reach, making accessible the Towns and Centres of employment throughout the North West Region.