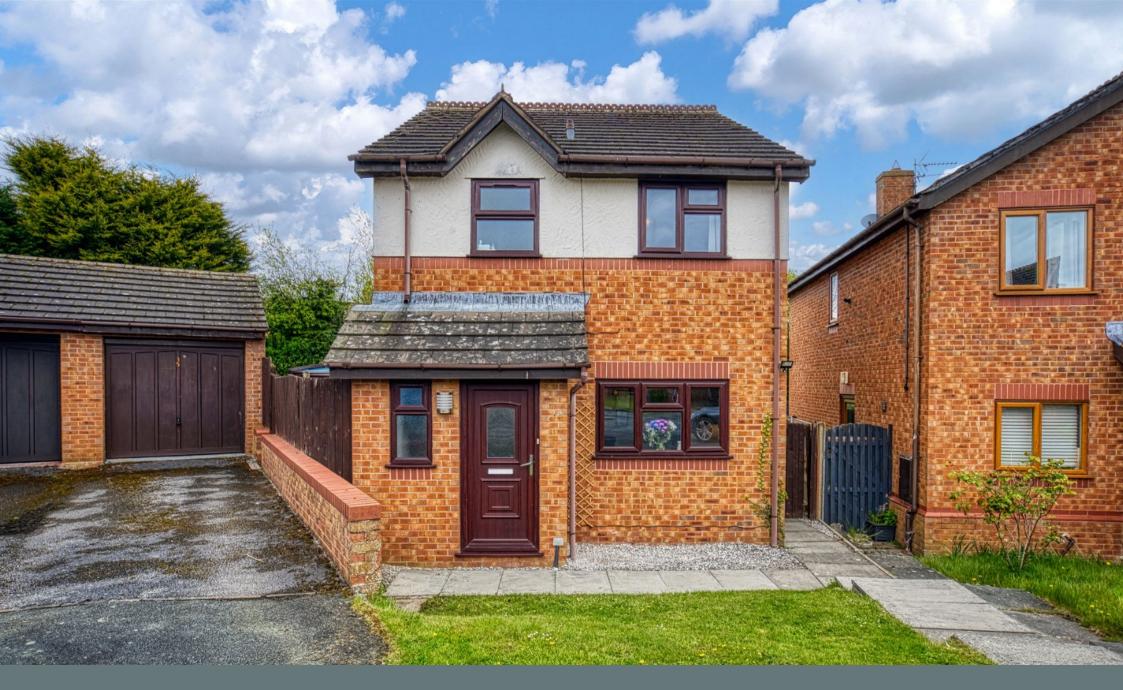

## Gosmore Road, New Brighton, Mold, Flintshire, CH7 6QN

£265,000

**4** 3 **4** 1 **4** 2

- THREE BEDROOMED **DETACHED HOUSE**
- LOUNGE & LARGE CONSERVATORY
- IS IDEAL FOR AN OFFICE
- AN AREA in CONSERVATORY
  SPACIOUS SOUTH FACING **GARDEN WITH GREAT ENTERTAINMENT SPACE**
- FANTASTIC FAMILY HOME
  GARAGE AND DRIVEWAY
- MUST BE VIEWED TO BE **APPRECIATED**
- FREEHOLD
- EPC C / COUNCIL TAX D
- REFERENCE NUMBER REQUIRED TO BOOK VIEWING REF - CG0525

## REFERENCE NUMBER REQUIRED TO BOOK VIEWING REF-CG0525

This Modern Three Bedroomed Detached House, situated in a cul-de-sac location in a popular residential area of New Brighton and offering good sized accommodation to include: Reception Hall, Downstairs Cloakroom, Lounge, Conservatory, Kitchen/ Diner. To the first floor you will find three bedrooms and a bathroom. Outside there are easy maintenance gardens to the front and rear, with a south facing rear garden and 'off road' parking and a garage. The property has the added benefit of Gas Central Heating and Double Glazing. New Brighton offers local shop/post office, primary school, public house and public transport. The market town of Mold is close by offering a wider range of facilities including recreational and sporting. The A55 and main motorway networks are within easy reach, making accessible the Towns and Centres of employment throughout the North West Region.