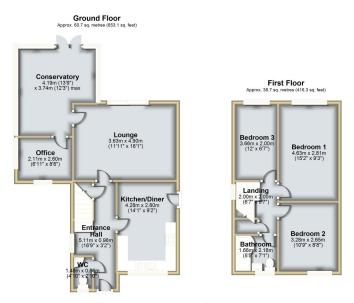

## REFERENCE NUMBER REQUIRED TO BOOK VIEWING REF-CG0525

This Modern Three Bedroomed Detached House, situated in a cul-de-sac location in a popular residential area of New Brighton and offering good sized accommodation to include: Reception Hall, Downstairs Cloakroom, Lounge, Conservatory, Kitchen/ Diner. To the first floor you will find three bedrooms and a bathroom. Outside there are easy maintenance gardens to the front and rear, with a south facing rear garden and 'off road' parking and a garage. The property has the added benefit of Gas Central Heating and Double Glazing. New Brighton offers local shop/post office, primary school, public house and public transport. The market town of Mold is close by offering a wider range of facilities including recreational and sporting. The A55 and main motorway networks are within easy reach, making accessible the Towns and Centres of employment throughout the North West Region.

Total area: approx. 99.3 sq. metres (1069.4 sq. feet)