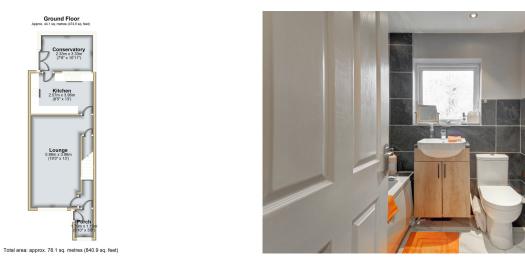

The property itself is a two bedroom semi-detached house with a detached garage. To the ground floor, there is a porch, lounge, modern style kitchen and a conservatory. Upstairs there are two double bedrooms and a contemporary style bathroom with a shower over the bath.

To the exterior, there is a garage to the side of the property, parking for 2 vehicles and a patio to the rear with beautiful

Floor Area: sq. ft. Tenure: Freehold Service Charge: £ per annum Ground Rent: £ per annum