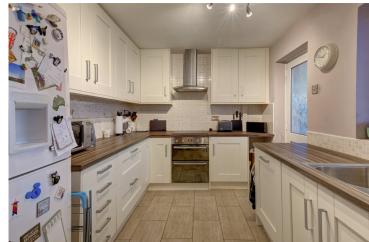

The property itself is a two bedroom semi-detached house with a detached garage. To the ground floor, there is a porch, lounge, modern style kitchen and a conservatory. Upstairs there are two double bedrooms and a contemporary style bathroom with a shower over the bath.