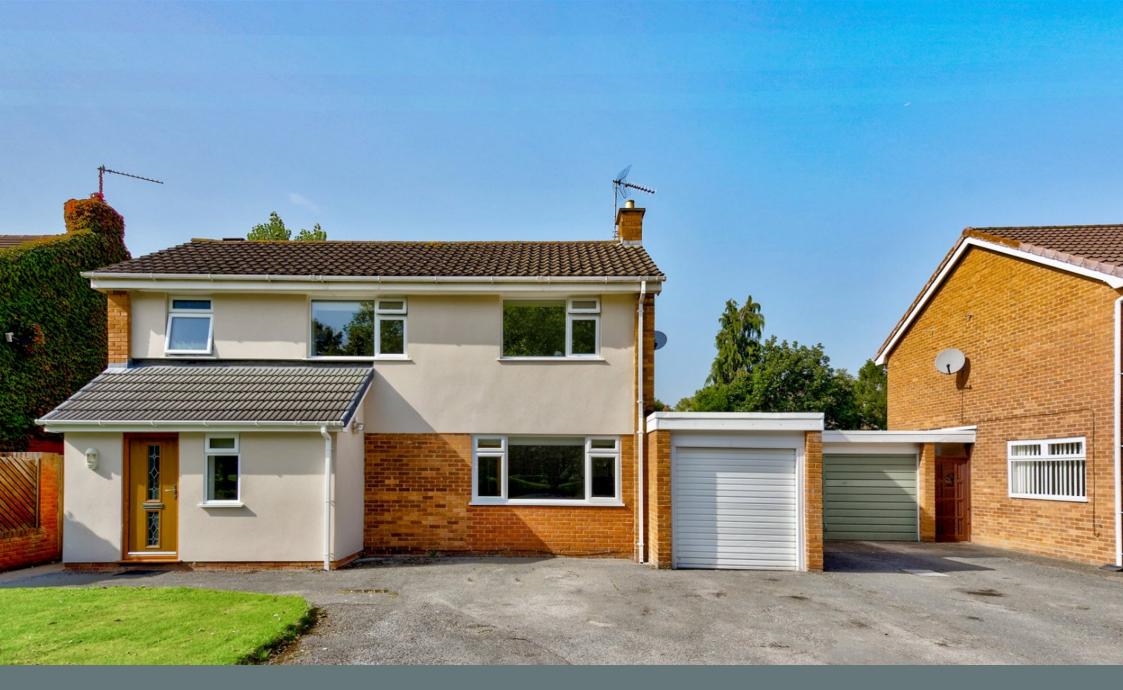

- **DETACHED HOUSE**
- FAMILY BATHROOM and a DOWNSTAIRS SHOWER ROOM.
- LOVELY SPACIOUS GARDEN
  LOCATED NEAR to the KINGS SCHOOL and THE CHESTER CITY CENTRE.
  - EPC D

QUOTE FOR VIEWING - REF - CG0525

SPACIOUS 4 BEDROOM LINK EXTENDED DETACHED HOUSE SOUGHT AFTER POSITION LARGE MATURE GARDEN

EXTENDED FAMILY LIVING AREA with BI-FOLD DOORS and A LOVELY LOUNGE FOR THE FAMILY TO ENJOY IN THE WINTER MONTHS. An extended 4 bedroom detached family house with a garage and large mature rear garden, forming part of the much sought after residential area of Westminster Park, close to a local parade of shops and primary school and within walking distance of the city centre. Affording well planned accommodation with a large OPEN PLAN KITCHEN with GRANITE WORK TOPS and complimentary ISLAND, LOUNGE AREA, DINING AREA A FURTHER LOUNGE and a DOWNSTAIRS SHOWER ROOM. Upstairs there are FOUR BEDROOMS and A FAMILY BATHROOM. The property benefits from a WORCESTER boiler and double glazing. Externally there is a