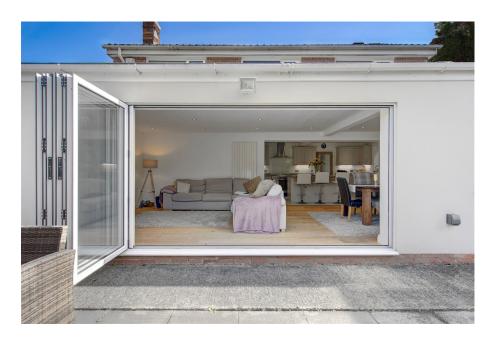

EXTENDED FAMILY LIVING AREA with BI-FOLD DOORS and A LOVELY LOUNGE FOR THE FAMILY TO ENJOY IN THE WINTER MONTHS. An extended 4 bedroom detached family house with a garage and large mature rear garden, forming part of the much sought after residential area of Westminster Park, close to a local parade of shops and primary school and within walking distance of the city centre. Affording well planned accommodation with a large OPEN PLAN KITCHEN with GRANITE WORK TOPS and complimentary ISLAND, LOUNGE AREA, DINING AREA A FURTHER LOUNGE and a DOWNSTAIRS SHOWER ROOM. Upstairs there are FOUR BEDROOMS and A FAMILY BATHROOM. The property benefits from a WORCESTER boiler and double glazing. Externally there is a