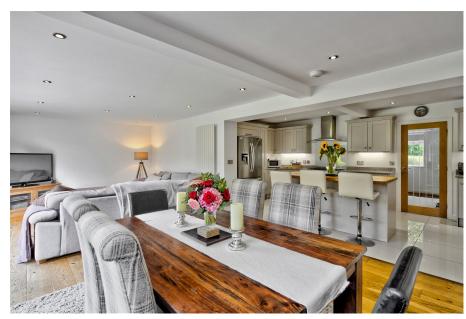

EXTENDED FAMILY LIVING AREA with BI-FOLD DOORS and A LOVELY LOUNGE FOR THE FAMILY TO ENJOY IN THE WINTER MONTHS. An extended 4 bedroom detached family house with a garage and large mature rear garden, forming part of the much sought after residential area of Westminster Park, close to a local parade of shops and primary school and within walking distance of the city centre. Affording well planned accommodation with a large OPEN PLAN KITCHEN with GRANITE WORK TOPS and complimentary ISLAND, LOUNGE AREA, DINING AREA A FURTHER LOUNGE and a DOWNSTAIRS SHOWER ROOM. Upstairs there are FOUR BEDROOMS and A FAMILY BATHROOM. The property benefits from a WORCESTER boiler and double glazing. Externally there is a