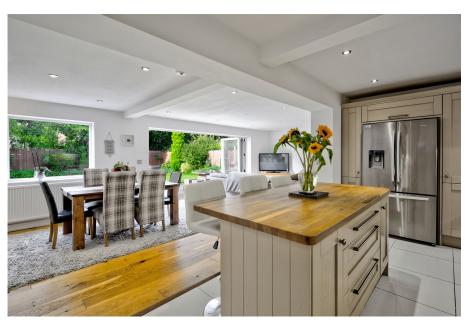

EXTENDED FAMILY LIVING AREA with BI-FOLD DOORS and A LOVELY LOUNGE FOR THE FAMILY TO ENJOY IN THE WINTER MONTHS. An extended 4 bedroom detached family house with a garage and large mature rear garden, forming part of the much sought after residential area of Westminster Park, close to a local parade of shops and primary school and within walking distance of the city centre. Affording well planned accommodation with a large OPEN PLAN KITCHEN with GRANITE WORK TOPS and complimentary ISLAND, LOUNGE AREA, DINING AREA A FURTHER LOUNGE and a DOWNSTAIRS SHOWER ROOM. Upstairs there are FOUR BEDROOMS and A FAMILY BATHROOM. The property benefits from a WORCESTER boiler and double glazing. Externally there is a