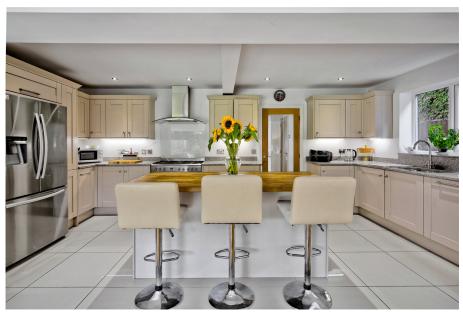

EXTENDED FAMILY LIVING AREA with BI-FOLD DOORS and A LOVELY LOUNGE FOR THE FAMILY TO ENJOY IN THE WINTER MONTHS. An extended 4 bedroom detached family house with a garage and large mature rear garden, forming part of the much sought after residential area of Westminster Park, close to a local parade of shops and primary school and within walking distance of the city centre. Affording well planned accommodation with a large OPEN PLAN KITCHEN with GRANITE WORK TOPS and complimentary ISLAND, LOUNGE AREA, DINING AREA A FURTHER LOUNGE and a DOWNSTAIRS SHOWER ROOM. Upstairs there are FOUR BEDROOMS and A FAMILY BATHROOM. The property benefits from a WORCESTER boiler and double glazing. Externally there is a