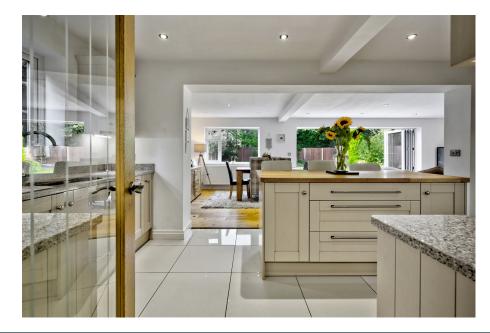

EXTENDED FAMILY LIVING AREA with BI-FOLD DOORS and A LOVELY LOUNGE FOR THE FAMILY TO ENJOY IN THE WINTER MONTHS. An extended 4 bedroom detached family house with a garage and large mature rear garden, forming part of the much sought after residential area of Westminster Park, close to a local parade of shops and primary school and within walking distance of the city centre. Affording well planned accommodation with a large OPEN PLAN KITCHEN with GRANITE WORK TOPS and complimentary ISLAND, LOUNGE AREA, DINING AREA A FURTHER LOUNGE and a DOWNSTAIRS SHOWER ROOM. Upstairs there are FOUR BEDROOMS and A FAMILY BATHROOM. The property benefits from a WORCESTER boiler and double glazing. Externally there is a