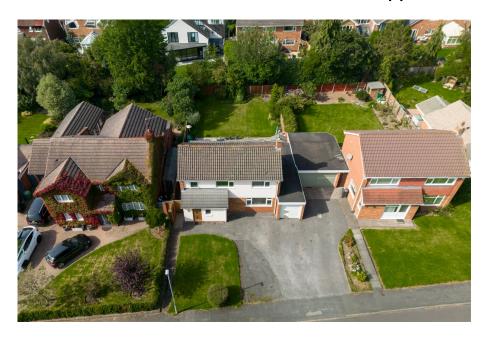

EXTENDED FAMILY LIVING AREA with BI-FOLD DOORS and A LOVELY LOUNGE FOR THE FAMILY TO ENJOY IN THE WINTER MONTHS. An extended 4 bedroom detached family house with a garage and large mature rear garden, forming part of the much sought after residential area of Westminster Park, close to a local parade of shops and primary school and within walking distance of the city centre. Affording well planned accommodation with a large OPEN PLAN KITCHEN with GRANITE WORK TOPS and complimentary ISLAND, LOUNGE AREA, DINING AREA A FURTHER LOUNGE and a DOWNSTAIRS SHOWER ROOM. Upstairs there are FOUR BEDROOMS and A FAMILY BATHROOM. The property benefits from a WORCESTER boiler and double glazing. Externally there is a