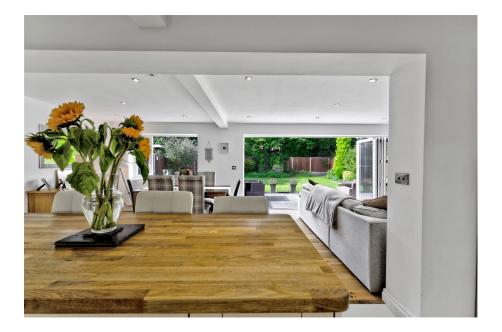

EXTENDED FAMILY LIVING AREA with BI-FOLD DOORS and A LOVELY LOUNGE FOR THE FAMILY TO ENJOY IN THE WINTER MONTHS. An extended 4 bedroom detached family house with a garage and large mature rear garden, forming part of the much sought after residential area of Westminster Park, close to a local parade of shops and primary school and within walking distance of the city centre. Affording well planned accommodation with a large OPEN PLAN KITCHEN with GRANITE WORK TOPS and complimentary ISLAND, LOUNGE AREA, DINING AREA A FURTHER LOUNGE and a DOWNSTAIRS SHOWER ROOM. Upstairs there are FOUR BEDROOMS and A FAMILY BATHROOM. The property benefits from a WORCESTER boiler and double glazing. Externally there is a