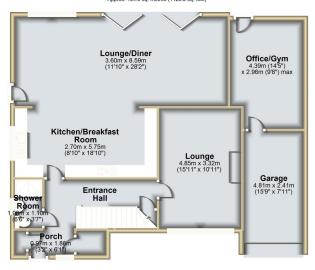

D DETACHED HOUSE SOUGHT AFTER POSITION LARGE MATURE GARDEN

EXTENDED FAMILY LIVING AREA with BI-FOLD DOORS and A LOVELY LOUNGE FOR THE FAMILY TO ENJOY IN THE WINTER MONTHS. An extended 4 bedroom detached family house with a garage and large mature rear garden, forming part of the much sought after residential area of Westminster Park, close to a local parade of shops and primary school and within walking distance of the city centre. Affording well planned accommodation with a large OPEN PLAN KITCHEN with GRANITE WORK TOPS and complimentary ISLAND, LOUNGE AREA, DINING AREA A FURTHER LOUNGE and a DOWNSTAIRS SHOWER ROOM. Upstairs there are FOUR BEDROOMS and A FAMILY BATHROOM. The property benefits from a WORCESTER boiler and double glazing. Externally there is a













## Ground Floor



Total area: approx. 150.2 sq. metres (1616.2 sq. feet)