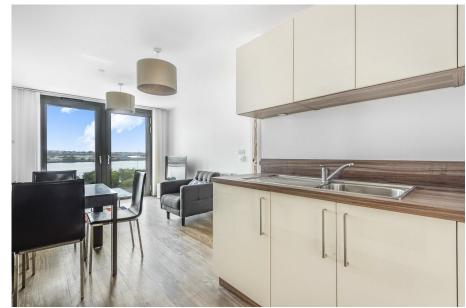

The apartment has approximately 500 sq ft of internal accommodation in addition to a generous balcony space affording wonderful far reaching views of The River Thames. The property comprises an open plan reception with access to the outside space and a modern kitchen with integrated appliances. There is a double bedroom with floor to ceiling windows and built in storage, a contemporary bathroom and a storage cupboard in the hallway.

Residents have access to a 24 hour concierge service. There are several amenities located nearby including restaurants, shops and the Thames Barrier Park which provides an ideal space for quiet retreats of leisure activities. The development is a short walk from Pontoon Dock DLR station with excellent links to destinations across the Capital and London City Airport.

Residents of Waterside Park by Barratt Homes enjoy landscaped communal gardens, an onsite 24-hour concierge and a residents' fitness studio. The open spaces of the Thames Barrier Park are moments away, the property is also within easy reach of the shops, bars and restaurants of the Canary Wharf complex and the nightlife of the 02 arena.