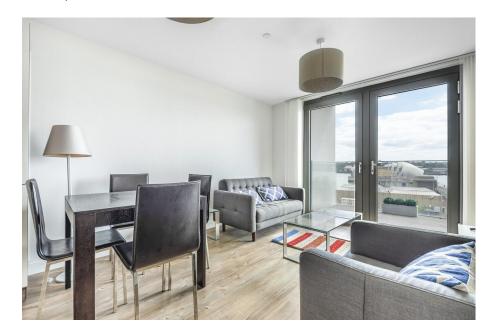

The apartment has approximately 500 sq ft of internal accommodation in addition to a generous balcony space affording wonderful far reaching views of The River Thames. The property comprises an open plan reception with access to the outside space and a modern kitchen with integrated appliances. There is a double bedroom with floor to ceiling windows and built in storage, a contemporary bathroom and a storage cupboard in the hallway.