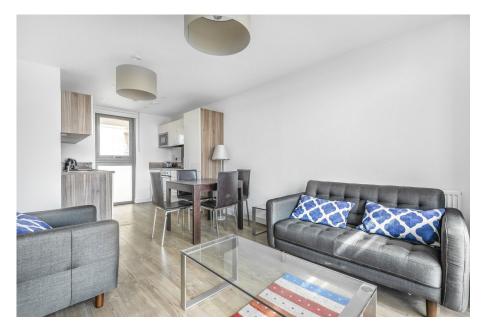

The apartment has approximately 500 sq ft of internal accommodation in addition to a generous balcony space affording wonderful far reaching views of The River Thames. The property comprises an open plan reception with access to the outside space and a modern kitchen with integrated appliances. There is a double bedroom with floor to ceiling windows and built in storage, a contemporary bathroom and a storage cupboard in the hallway.