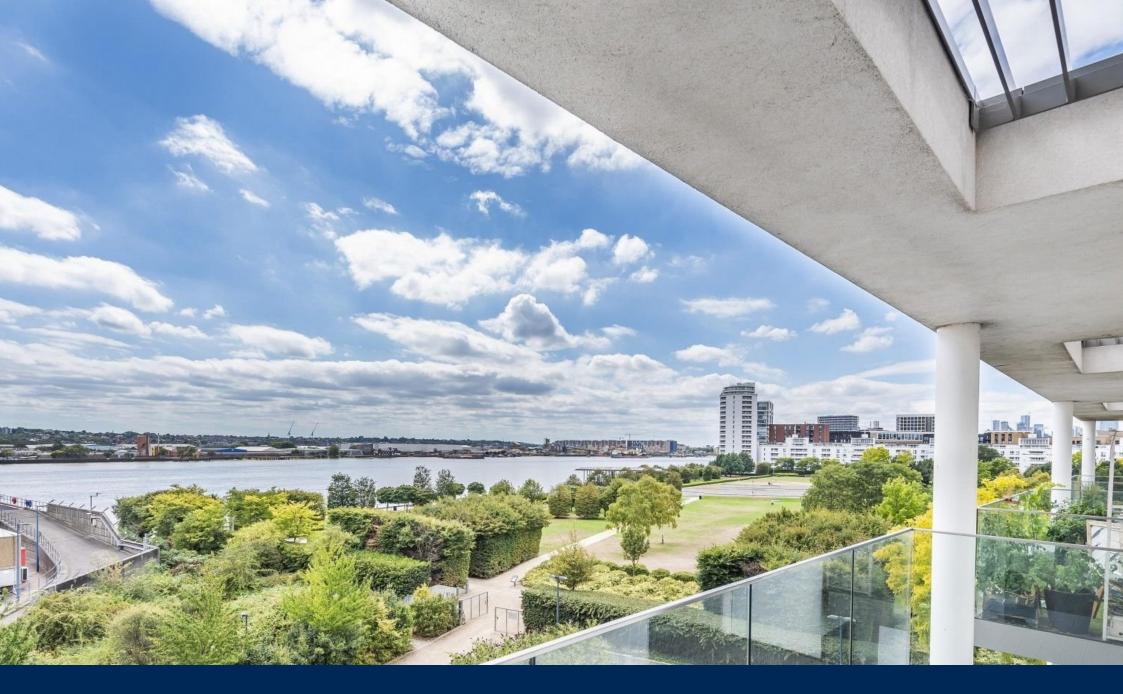

The apartment has approximately 500 sq ft of internal accommodation in addition to a generous balcony space affording wonderful far reaching views of The River Thames. The property comprises an open plan reception with access to the outside space and a modern kitchen with integrated appliances. There is a double bedroom with floor to ceiling windows and built in storage, a contemporary bathroom and a storage cupboard in the hallway.

Council: Newham Council Tax Band: C

 WALKING DISTANCE TO PONTOON DOCK DLR • 24 HOUR CONCIERGE

BEAUTIFULLY PRESENTED

RESIDENTS GYMNASIUM

• NEXT TO GREEN OPEN SPACES

 PRIVATE BALCONY WITH AMAZING VIEWS

SERVICE CHARGE £1742.12
 GROUND RENT £300.00 P.A. P.A.