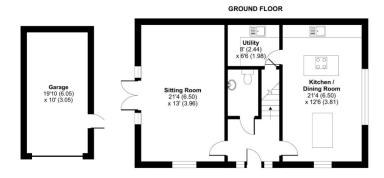

8 Charters Close, Four Marks, Alton, Hampshire, GU34 5FY

Approximate area = 1695 sq ft For identification purposes only - not to scale