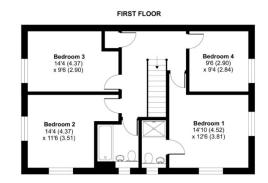

8 Charters Close, Four Marks, Alton, Hampshire, GU34 5FY

Approximate area = 1695 sq ft For identification purposes only - not to scale