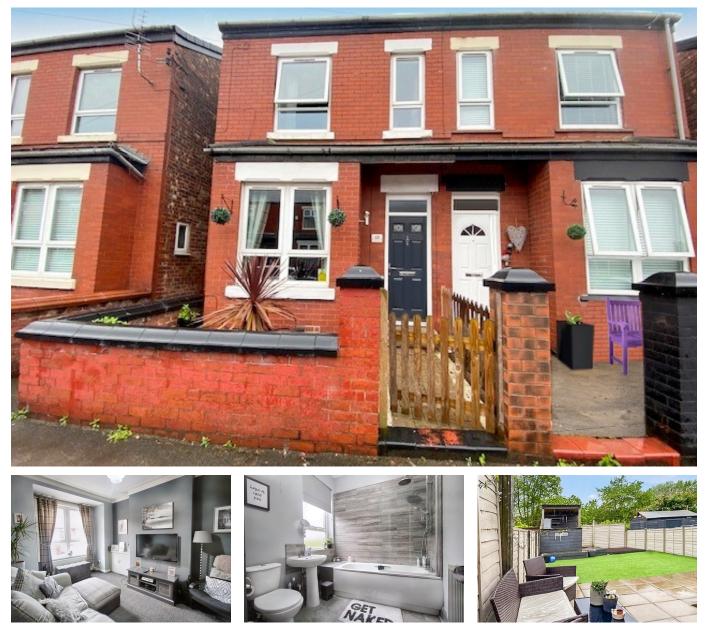

## 68 Vicarage Road, Cale Green, SK3 8HL

£260,000

## 🍋 3 🏪 1 🚘 2

This attractive bay fronted semi, is quietly situated in the increasingly fashionable and sought after Cale Green area of Stockport, which is just a few minutes away from the town centre and train station. The property offers well presented, versatile accommodation over three floors, including an entrance hall, two separate reception rooms and a stylish contemporary kitchen. To the first floor are three bedrooms and a large family bathroom. There is also a loft room with a variety of potential uses. Other features include gas central heating and double glazing. Externally, there is a good size, private rear garden which is not overlooked, a walled frontage and on street parking. We feel this reasonably priced home may appeal to first time buyers, young families and buy to let investors.

## **Key Features**

- Mature bay fronted semi detached house
- Convenient for Stockport town centre and train station
- Two separate reception rooms
- Three bedrooms plus large bathroom/ WC combined
- Gas central heating, double glazing and well presented throughout

- Quiet, sought after residential location popular with first time buyers
- Spacious, versatile family accommodation
- Stylish contemporary fitted kitchen
- Useful loft room with potential for a variety of uses
- Good size private rear garden which is not overlooked