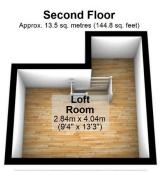

## 🍋 3 🏪 1 🚘 2

This attractive bay fronted semi, is quietly situated in the increasingly fashionable and sought after Cale Green area of Stockport, which is just a few minutes away from the town centre and train station. The property offers well presented, versatile accommodation over three floors, including an entrance hall, two separate reception rooms and a stylish contemporary kitchen. To the first floor are three bedrooms and a large family bathroom. There is also a loft room with a variety of potential uses. Other features include gas central heating and double glazing. Externally, there is a good size, private rear garden which is not overlooked, a walled frontage and on street parking. We feel this reasonably priced home may appeal to first time buyers, young families and buy to let investors.

Total area: approx. 93.2 sq. metres (1003.7 sq. feet)

Your home may be repossessed if you do not keep up repayments on your mortgage N.B. Maurice Kilbride Residential Sales and Lettings Limited for themselves and for the vendors or lessors of this property whose agents they are given notice that; 1. The particulars are set out as a general outline only for the guidance of intending purchases or lesser and do not constitute part of an offer or contract. 2. All descriptions, dimensions, references and condition or necessary permission for use and occupation and other details are given without responsibility or intending purchasers or tenants should not rely on them as statement or representations of face must satisfy themselves in inspection or otherwise as to the correctness of each of them. 3. No person in the employment of Maurice Kilbride Residential Sales or Lettings Limited has any authority to make or give any representation or warranty whatever in relation to this property.