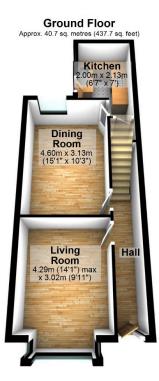

## 🍋 3 🏪 1 🚘 2

This attractive bay fronted semi, is quietly situated in the increasingly fashionable and sought after Cale Green area of Stockport, which is just a few minutes away from the town centre and train station. The property offers well presented, versatile accommodation over three floors, including an entrance hall, two separate reception rooms and a stylish contemporary kitchen. To the first floor are three bedrooms and a large family bathroom. There is also a loft room with a variety of potential uses. Other features include gas central heating and double glazing. Externally, there is a good size, private rear garden which is not overlooked, a walled frontage and on street parking. We feel this reasonably priced home may appeal to first time buyers, young families and buy to let investors.

Total area: approx. 93.2 sq. metres (1003.7 sq. feet)

Your home may be repossessed if you do not keep up repayments on your mortgage N.B. Maurice Kilbride Residential Sales and Lettings Limited for themselves and for the vendors or lessors of this property whose agents they are given notice that; 1. The particulars are set out as a general outline only for the guidance of intending purchases or lesser and do not constitute part of an offer or contract. 2. All descriptions, dimensions, references and condition or necessary permission for use and occupation and other details are given without responsibility or intending purchasers or tenants should not rely on them as statement or representations of face must satisfy themselves in inspection or otherwise as to the correctness of each of them. 3. No person in the employment of Maurice Kilbride Residential Sales or Lettings Limited has any authority to make or give any representation or warranty whatever in relation to this property.