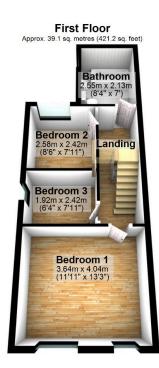

## 🍋 3 🏪 1 🚘 2

This attractive bay fronted semi, is quietly situated in the increasingly fashionable and sought after Cale Green area of Stockport, which is just a few minutes away from the town centre and train station. The property offers well presented, versatile accommodation over three floors, including an entrance hall, two separate reception rooms and a stylish contemporary kitchen. To the first floor are three bedrooms and a large family bathroom. There is also a loft room with a variety of potential uses. Other features include gas central heating and double glazing. Externally, there is a good size, private rear garden which is not overlooked, a walled frontage and on street parking. We feel this reasonably priced home may appeal to first time buyers, young families and buy to let investors.

Total area: approx. 93.2 sq. metres (1003.7 sq. feet)

Your home may be repossessed if you do not keep up repayments on your mortgage N.B. Maurice Kilbride Residential Sales and Lettings Limited for themselves and for the vendors or lessors of this property whose agents they are given notice that; 1. The particulars are set out as a general outline only for the guidance of intending purchases or lesser and do not constitute part of an offer or contract. 2. All descriptions, dimensions, references and condition or necessary permission for use and occupation and other details are given without responsibility or intending purchasers or tenants should not rely on them as statement or representations of face must satisfy themselves in inspection or otherwise as to the correctness of each of them. 3. No person in the employment of Maurice Kilbride Residential Sales or Lettings Limited has any authority to make or give any representation or warranty whatever in relation to this property.