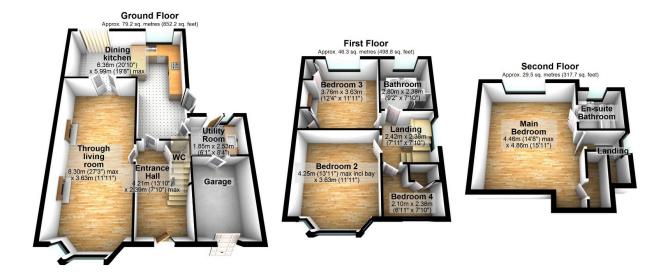

Total area: approx. 155.0 sq. metres (1668.7 sq. feet)

Your home may be repossessed if you do not keep up repayments on your mortgage N.B. Maurice Kilbride Residential Sales and Lettings Limited for themselves and for the vendors or lessors of this property whose agents they are given notice that; 1. The particulars are set out as a general outline only for the guidance of intending purchases or lesser and do not constitute part of an offer or contract. 2. All descriptions, dimensions, references and condition or necessary permission for use and occupation and other details are given without responsibility or intending purchasers or tenants should not rely on them as statement or representations of face must satisfy themselves in inspection or otherwise as to the correctness of each of them. 3. No person in the employment of Maurice Kilbride Residential Sales or Lettings Limited has any authority to make or give any representation or warranty whatever in relation to this property.