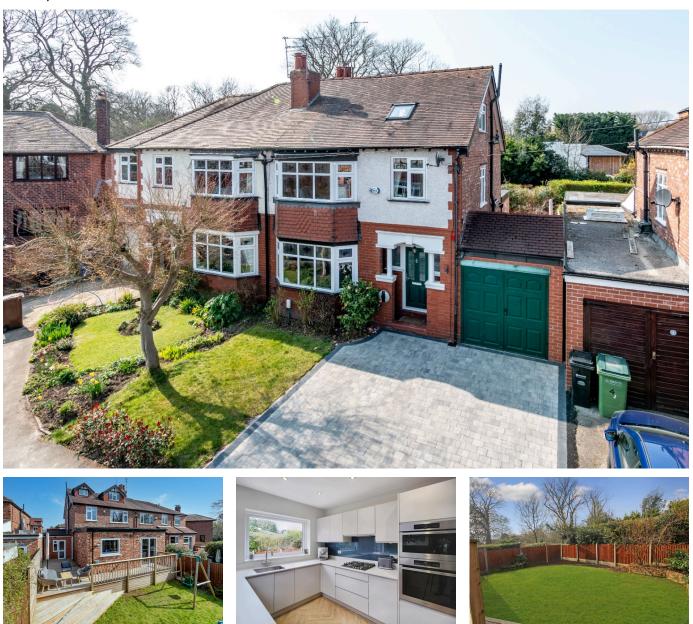

## 6 Grange Park Avenue, Cheadle, SK8 1HH

£625,000

**•**¶4 🏪2 🚘1

A simply stunning, large semi detached family home, queitly sitated in a sought after residential location, a few minutes walk from Cheadle village and easy access to local schools, the motorway network and both Gatley and Cheadle Hulme stations. The property is spacious and versatile, with a unique blend of original features and contemporary design and styling over three floors, including a beautiful hall with WC off, through living room with feature fuel buring stove, well fitted luxury kitchen/dining room with appliances and bi fold doors onto rear verandah and a utility room. Upstairs are four bedrooms and a stylish bathroom/WC, with the main bedroom and en suite bathroom on the second floor. Externally, is a private landscaped rear garden with decked patio, off road parking and an attached garage.

## **Key Features**

- Beautifully presented semi detached family home
- Versatile and extended living accommodation over three floors
- Four bedrooms, two bathrooms and ground floor WC
- Stunning open plan luxury kitchen and dining room with built in appliances and separate utility room
- Private rear garden not overlooked, off road parking and attached garage

- Quiet, sought after residential cul de sac, just minutes walk from the village centre
- Many wonderful original features, cleverly combined with contemporary styling
- Large through living room with feature fuel burning stove
- Gas central heating and double glazing
- Viewing absolutely essential to appreciate the quality of this fantastic home!