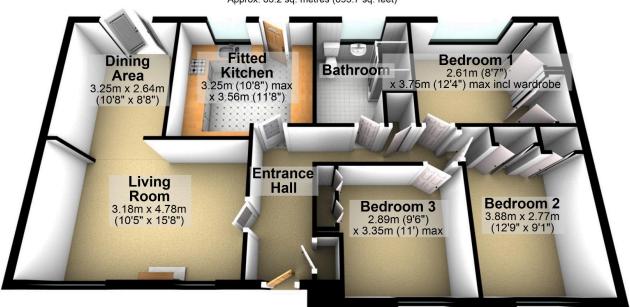

### **Ground Floor**

Approx. 83.2 sq. metres (895.7 sq. feet)

Total area: approx. 83.2 sq. metres (895.7 sq. feet)