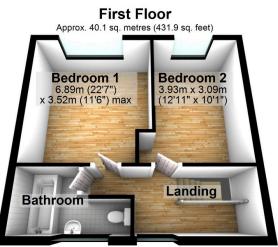

## 11 Tarvin Road, Cheadle, SK8 2LL

£240,000 \(\mathbb{L}\) 2 \(\mathbb{L}\) 1 \(\mathbb{L}\)

The sale of this outstanding large end terraced house is sure to appeal to first time buyers looking for the perfect starter home. The property occupies a generous plot, with gardens to three sides and a large attractive block paved drive with off road parking for two cars, in a well established residential location convenient to schools, shops and access to the national motorway network. The well presented accommodation includes a porch, hall, through living/dining room and a stylish fitted kitchen/breakfast room. Upstairs are two excellent size bedrooms and a bathroom/WC combined. Other features include gas central heating ans double glazing. The property also has considerable potential as a buy to let.

Total area: approx. 65.6 sq. metres (706.1 sq. feet)