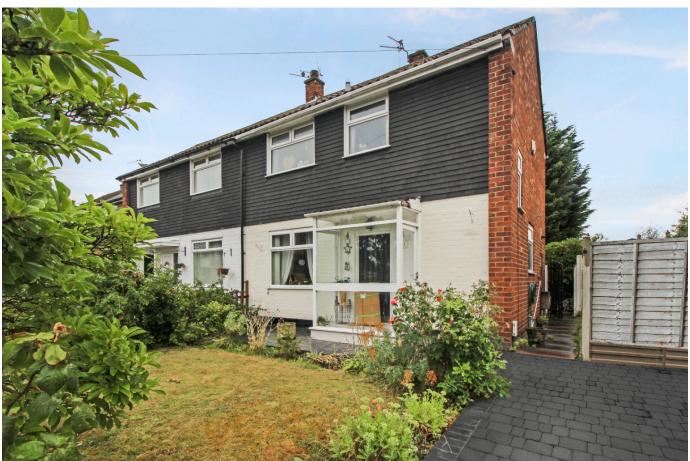

## 11 Tarvin Road, Cheadle, SK8 2LL

£240,000 \(\mathbb{L}\) 2 \(\mathbb{L}\) 1 \(\mathbb{L}\)

The sale of this outstanding large end terraced house is sure to appeal to first time buyers looking for the perfect starter home. The property occupies a generous plot, with gardens to three sides and a large attractive block paved drive with off road parking for two cars, in a well established residential location convenient to schools, shops and access to the national motorway network. The well presented accommodation includes a porch, hall, through living/dining room and a stylish fitted kitchen/breakfast room. Upstairs are two excellent size bedrooms and a bathroom/WC combined. Other features include gas central heating ans double glazing. The property also has considerable potential as a buy to let.

- Gardens to three sides and attractive drive with off road parking for two cars
- Two excellent size bedrooms
- Stylish fitted kitchen/breakfast room
- Gas central heating and double glazing
- Early viewing highly recommended