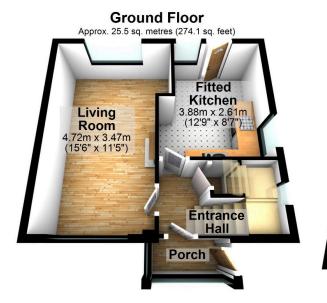

## 11 Tarvin Road, Cheadle, SK8 2LL

£240,000 \(\mathbb{L}\) 2 \(\mathbb{L}\) 1 \(\mathbb{L}\)

The sale of this outstanding large end terraced house is sure to appeal to first time buyers looking for the perfect starter home. The property occupies a generous plot, with gardens to three sides and a large attractive block paved drive with off road parking for two cars, in a well established residential location convenient to schools, shops and access to the national motorway network. The well presented accommodation includes a porch, hall, through living/dining room and a stylish fitted kitchen/breakfast room. Upstairs are two excellent size bedrooms and a bathroom/WC combined. Other features include gas central heating ans double glazing. The property also has considerable potential as a buy to let.

Total area: approx. 65.6 sq. metres (706.1 sq. feet)