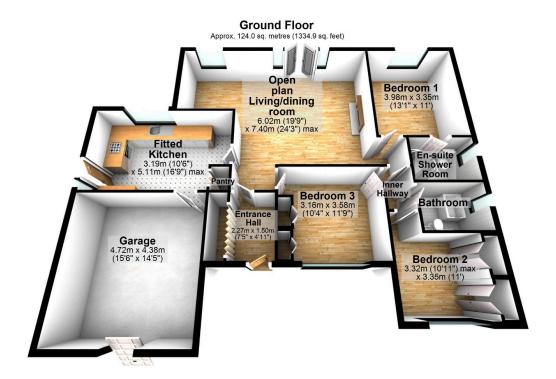

## 26 Marchbank Drive, Cheadle, SK8 1QY

£475,000 Page 3 Fig. 2 Page 1

A rare opportunity to acquire a spacious, extremely versatile detached bungalow, forming part of a small select development within walking distance of Cheadle village and convenient access to the A34 bypass and national motorway network. The property includes three bedrooms, but perhaps the stand out room is the open plan living room and dining area with its feature high vaulted ceiling. There is a good size, contemporary fitted kitchen/breakfast room, a family bathroom and an en suite shower room to the main bedroom. There is also a large integral garage, which could easily be converted to additional living space if required. Other features include gas central heating and double glazing. Outside, there is a front drive providing off road parking facilities and attractive, well stocked landscaped gardens front and rear.

Total area: approx. 124.0 sq. metres (1334.9 sq. feet)