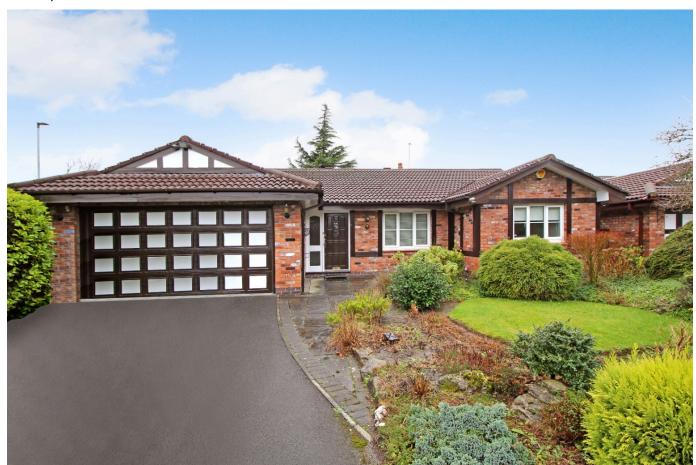

## 26 Marchbank Drive, Cheadle, SK8 1QY

£475,000 Page 3 Fig. 2 Page 1

A rare opportunity to acquire a spacious, extremely versatile detached bungalow, forming part of a small select development within walking distance of Cheadle village and convenient access to the A34 bypass and national motorway network. The property includes three bedrooms, but perhaps the stand out room is the open plan living room and dining area with its feature high vaulted ceiling. There is a good size, contemporary fitted kitchen/breakfast room, a family bathroom and an en suite shower room to the main bedroom. There is also a large integral garage, which could easily be converted to additional living space if required. Other features include gas central heating and double glazing. Outside, there is a front drive providing off road parking facilities and attractive, well stocked landscaped gardens front and rear.