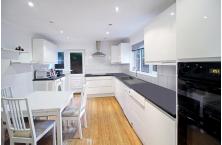

## 26 Marchbank Drive, Cheadle, SK8 1QY

£475,000 Page 3 Fig. 2 Page 1

A rare opportunity to acquire a spacious, extremely versatile detached bungalow, forming part of a small select development within walking distance of Cheadle village and convenient access to the A34 bypass and national motorway network. The property includes three bedrooms, but perhaps the stand out room is the open plan living room and dining area with its feature high vaulted ceiling. There is a good size, contemporary fitted kitchen/breakfast room, a family bathroom and an en suite shower room to the main bedroom. There is also a large integral garage, which could easily be converted to additional living space if required. Other features include gas central heating and double glazing. Outside, there is a front drive providing off road parking facilities and attractive, well stocked landscaped gardens front and rear.

## **Key Features**

- Spacious modern detached bungalow in prime village location
- Walking distance of Cheadle village
- Three bedrooms & two bathrooms
- Stylish contemporary fitted kitchen/ Breakfast room
- Large garage with potential for conversion & off road parking