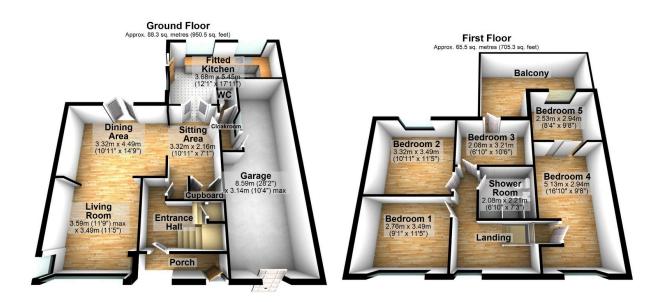

## 106 Brookfield Road, Cheadle, SK8 1EX

Offers Over £340,000

Spacious, substantially extended semi detached family home offering outstanding, versatile accommodation including four/bedrooms, including a large feature first floor balcony, excellent living space, fitted kitchen, shower room, ground floor WC, large garage, parking and private gardens.

## **Key Features**

- Spacious, substantially extended semi detached family home
- Catchment for popular schools and close to motorway access
- Open plan living space, plus ground floor WC and fitted kitchen
- · Gas central heating and double glazing
- Private rear garden with seating area and off road parking to the front

- Convenient location opposite park, within walking distance of Cheadle
- Four/five bedrooms plus large balcony off third bedroom
- Modern shower room/WC combined
- Large garage with potential for conversion to additional living space
- Masses of potential. Viewing essential

Total area: approx. 153.8 sq. metres (1655.8 sq. feet)