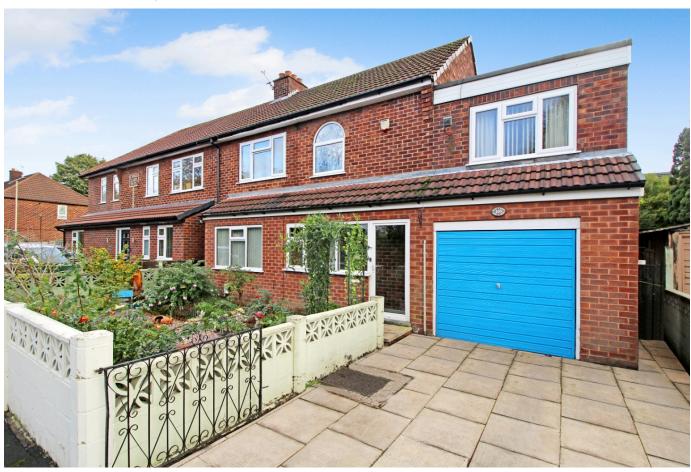

## **Key Features**

- Spacious, substantially extended semi detached family home
- Catchment for popular schools and close to motorway access
- Open plan living space, plus ground floor WC and fitted kitchen
- · Gas central heating and double glazing
- Private rear garden with seating area and off road parking to the front

- Convenient location opposite park, within walking distance of Cheadle
- Four/five bedrooms plus large balcony off third bedroom
- Modern shower room/WC combined
- Large garage with potential for conversion to additional living space
- Masses of potential. Viewing essential