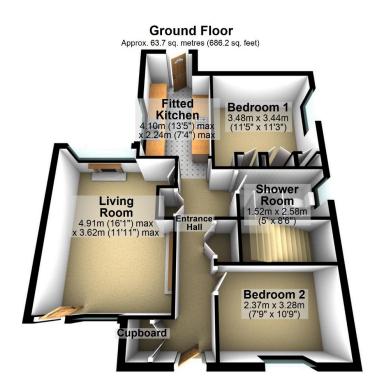

## 11 Peover Walk, Cheadle, SK8 2LW

£140,000 🖺 2 🖺 1 🚍 1

A deceptively spacious, ground floor flat, quietly situated in an established location, close to shops, schools and access to the motorway network. The flat includes an entrance hall, through living room, fitted kitchen, two bedrooms and a shower room/WC. Other features include gas central heating, double glazing and the flat is blessed with considerable useful storage space. There is also a delightful enclosed rear garden, which is ideal for sitting out in the summer months. The flat does require some cosmetic updating, but provides tremendous scope to personalise and add value. This flat should appeal to first time buyers looking to get a foot on the property ladder, down sizers and buy to let investors looking for an exceptional opportunity with a potential gross yield of around 7%

Total area: approx. 63.7 sq. metres (686.2 sq. feet)