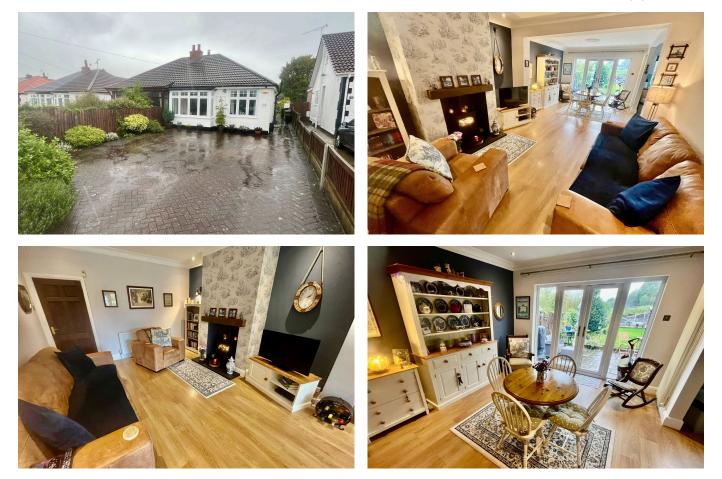

## 160 Liverpool Road, Lydiate

£260,000

🍋 2 🕒 1 🚘 1

BEAUTIFULLY PRESENTED SEMI DETACHED EXTENDED BUNGALOW, SOUGHT AFTER LOCATION, TWO BEDROOMS, LARGE OPEN PLAN LOUNGE/DINING/KITCHEN TO THE REAR, LARGE BATHROOM, LOVELY LARGE GARDEN TO THE REAR, OFF ROAD PARKING. VIEWING A MUST!

This semi detached bungalow is a credit to the current owners who have lovingly extended and modernised the property throughout to offer beautiful, spacious accommodation. Comprising entrance hallway, two bedrooms to the front, large bathroom and a large open plan lounge/ dining/ kitchen to the rear which has a multi fuel stove and French doors leading out to the rear gardens. The rear gardens are landscaped with a large patio area and lawns which are bordered by mature shrubs and plants. There is also a lovely pond. Situated in a lovely position in Lydiate on Liverpool Road, this property must be viewed to be fully appreciated as it really is a rare opportunity to find one of these properties that is finished to such a high standard.

- Semi Detached Bungalow
- Extended Accommodation
- Open Plan Lounge/ Dining/ Kitchen To The Rear
- Large Bathroom
- EPC Rating- Pending

- Beautifully Presented Throughout
- Two Bedrooms
- Multi Fuel Stove
- Lovely Landscaped Rear Gardens
- Council Tax Band- C