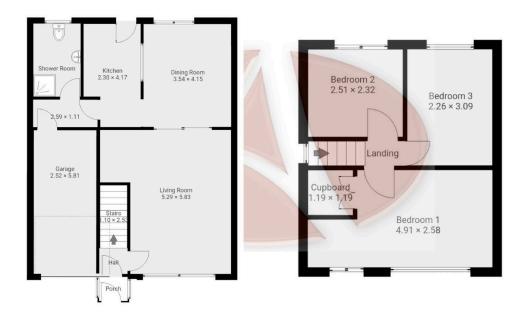

Situated on the ever popular Lambshear Lane is this semi detached house, ideally located for Lydiate Primary School. Having been in the same family for a number of years, the property would make a superb family home with some updating needed. Comprising entrance porch, hallway, large living room, kitchen/diner, rear hallway, shower room and integral garage to the ground floor. To the first floor are three good sized bedrooms. Externally there is a driveway giving access to the garage

•

Ground Floor area 77.7m2

1st Floor area 26.8m2

## 16 Lambshear Lane, L31 2JY

Whilst every effort is made to accurately reproduce these floor plans, measurements are approximate, not to scale and for illustrative purposes only

Measurements, floor-areas, openings and orientations are approximate. They should purpose and do not form any part of an agreement. No liability is taken for any error or mis-statement. All parties must rely on their own inspections.