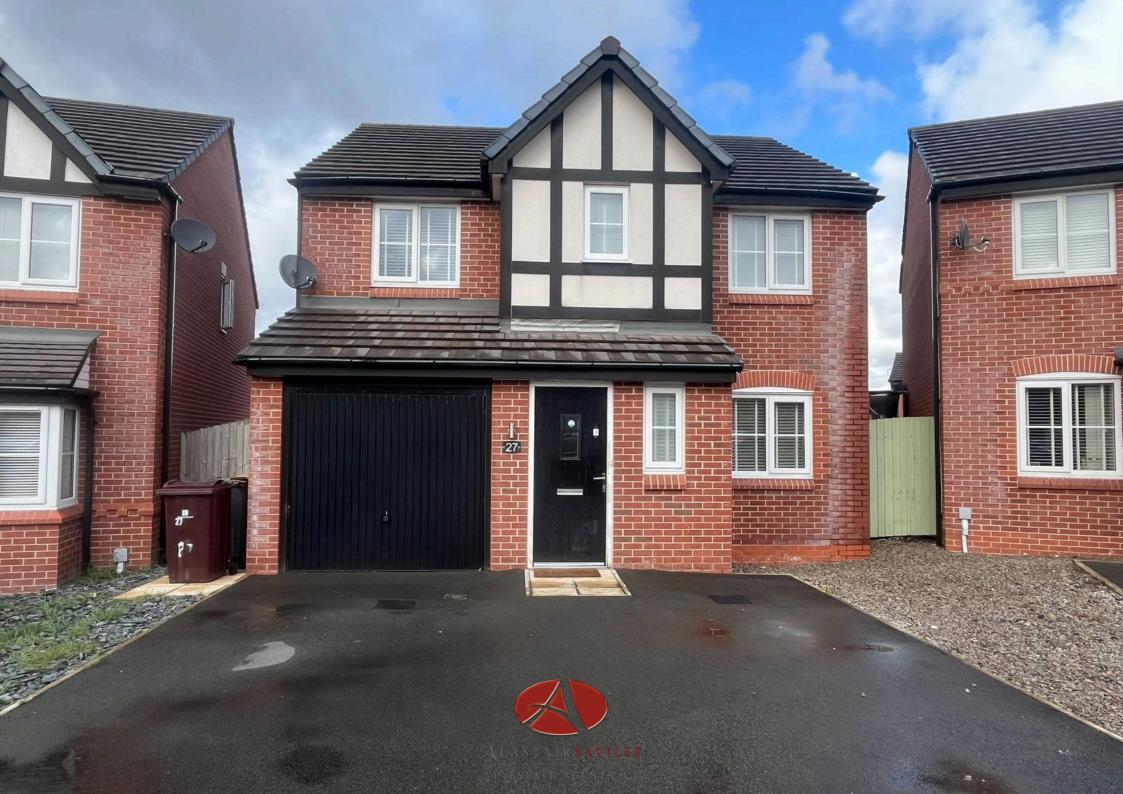

## Bearwood Road, Kirkby L33 2AF £255,000

🍋 4 🚰 3 🚍 1

- Detached Family Home
- Well Presented Throughout
- Four Good Sized Bedrooms-One With Ensuite
   Large Kitchen/ Diner/ Family Room To The Rear
- Utility Room And Downstairs
  Double Width Driveway And
  Integral Garage
- Enclosed Rear Gardens
- EPC Rating- B

• Council Tax Band- D

• Viewing Is A Must!

DETACHED FAMILY HOME, SOUGHT AFTER RESIDENTIAL AREA, FOUR GOOD SIZED BEDROOMS- ONE WITH ENSUITE, LARGE KITCHEN/DINER AND UTILITY ROOM. DOWNSTAIRS WC. INTEGRAL GARAGE AND DRIVEWAY. ENCLOSED GARDENS. BE QUICK! This detached house sits on the popular 'Bellway' estate of Melling View in Kirkby. The property is well presented throughout and makes a perfect family home for any family buyers. The spacious accommodation comprises entrance hallway, WC, living room, large kitchen/diner/ family room with French doors to the garden, utility room and integral garage to the ground floor. To the first floor are four good sized bedrooms, the master having an ensuite shower room and the family bathroom. Externally there is a double width driveway offering parking for two cars and giving access to the garage. Gated side access leads into the enclosed rear lawned gardens. This is an opportunity not to be missed- be quick!