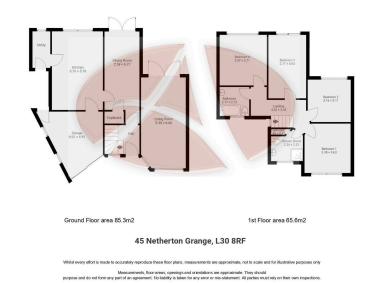

• EPC Rating- C

· Council Tax Band- C

SEMI DETACHED FAMILY HOME WHICH HAS BEEN MASSIVELY EXTENDED, BEAUTIFULLY PRESENTED, SPACIOUS ACCOMODATION THROUGHOUT, FOUR GOOD SIZED BEDROOMS, BATHROOM AND SEPERATE SHOWER ROOM. LARGE KITCHEN/DINER WITH UTILITY ROOM, TWO RECEPTION ROOMS, ENORMOUS LAWNED GARDENS WITH PATIO AND DECKING AREAS, DOUBLE WIDTH DRIVEWAY AND GARAGE, VIEWING ESSENTIAL TO FULLY APPRECIATE EVERYTHING ON OFFER! This property is certainly unique! Having been in the same ownership for a number of years, the property has been extended over the years as the family grew to offer spacious, unrivalled accommodation. Being beautifully presented throughout, the house is a credit to the current vendors. The accommodation comprises entrance hallway, living room, lounge, kitchen/diner and a utility to the ground floor. To the first floor a four double bedrooms bedrooms, the shower room and separate bathroom.