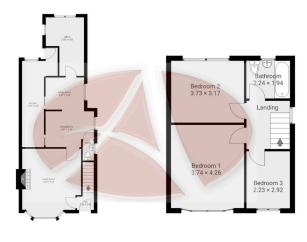

🗀 3 🚰 2 🚍 3

Ground Floor approx area - 63.9m2

1st Floor approx area - 44.1m2

15 Clent Avenue, L31 0AT

While every effort is made to accurately reproduce these floor plans, measurements are approximate, not to scale and for illustrative purposes only Measurements, floor areas, openings and orientations are approximate. They should purpose and do not may not of an an agreement. No liability is taken for any one or inscributents. All parties must tely on their own inspections.