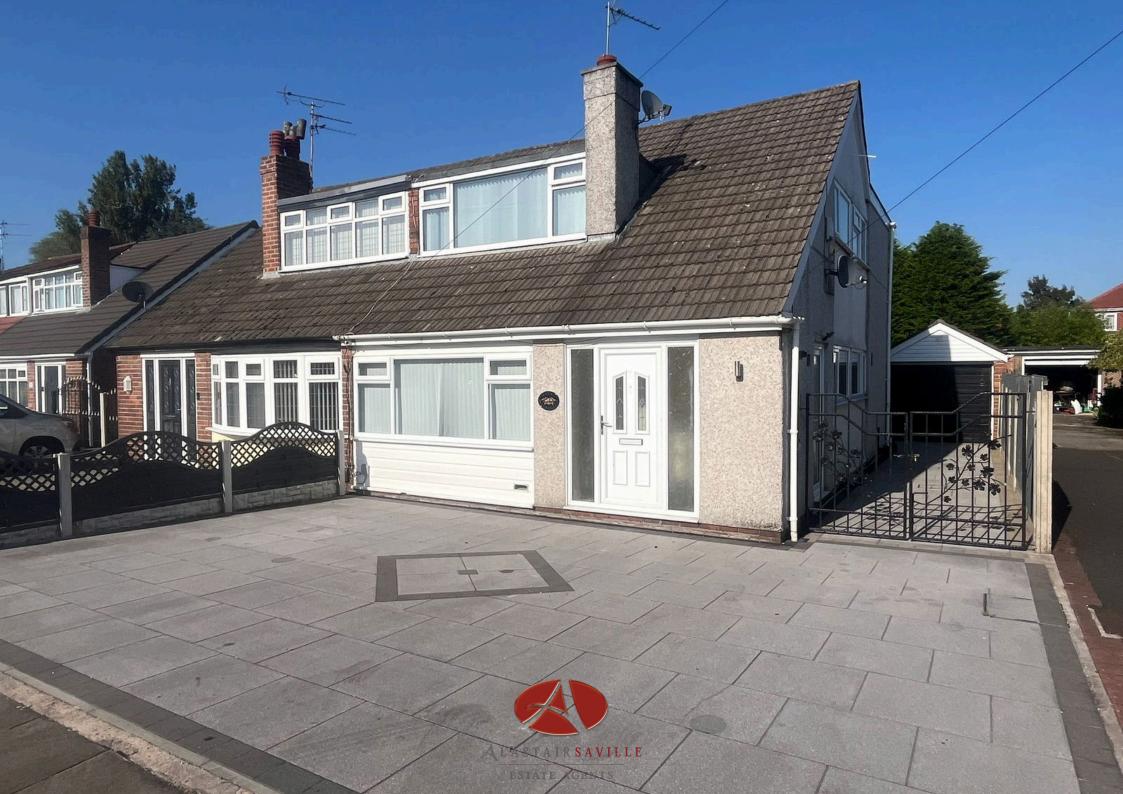

## Fouracres, Maghull L31 7BP Offers Over £275,000

- Beautifully Presented Semi Detached House
- Modern Kitchen/ Breakfast Room
- Larger Than Expected Gardens To The Rear
- Ideal Family Home
- EPC Rating- Pending

- Two Large Reception Rooms
- Bathrooms To Both The Ground Floor And First Floor
- Driveway And Garage
- Offered For Sale With No
  Onward Chain
- Council Tax Band- C

BEAUTIFULLY PRESENTED SEMI DETACHED FAMILY HOME, THREE GOOD SIZED BEDROOMS, TWO RECEPTION ROOMS, LARGE MODERN KITCHEN/ BREAKFAST ROOM, CONSERVATORY, TWO BATHROOMS- ONE TO THE GROUND FLOOR AND ONE TO THE FIRST FLOOR, ENCLOSED LARGER THAN EXPECTED GARDENS, GARAGE AND DRIVEWAY. RENOVATED THROUGHOUT WITH MODERN SPACIOUS ACCOMMODATION. A MUST SEE!

This semi detached family home is a credit to the current vendors who in their ownership have modernised the property throughout. Being beautifully presented, the property would make a superb family home and warrants an early internal viewing. The accommodation comprises entrance hallway, lounge, kitchen/breakfast room, dining room, conservatory and a ground floor bathroom. To the first floor are three good sized bedrooms and another bathroom.