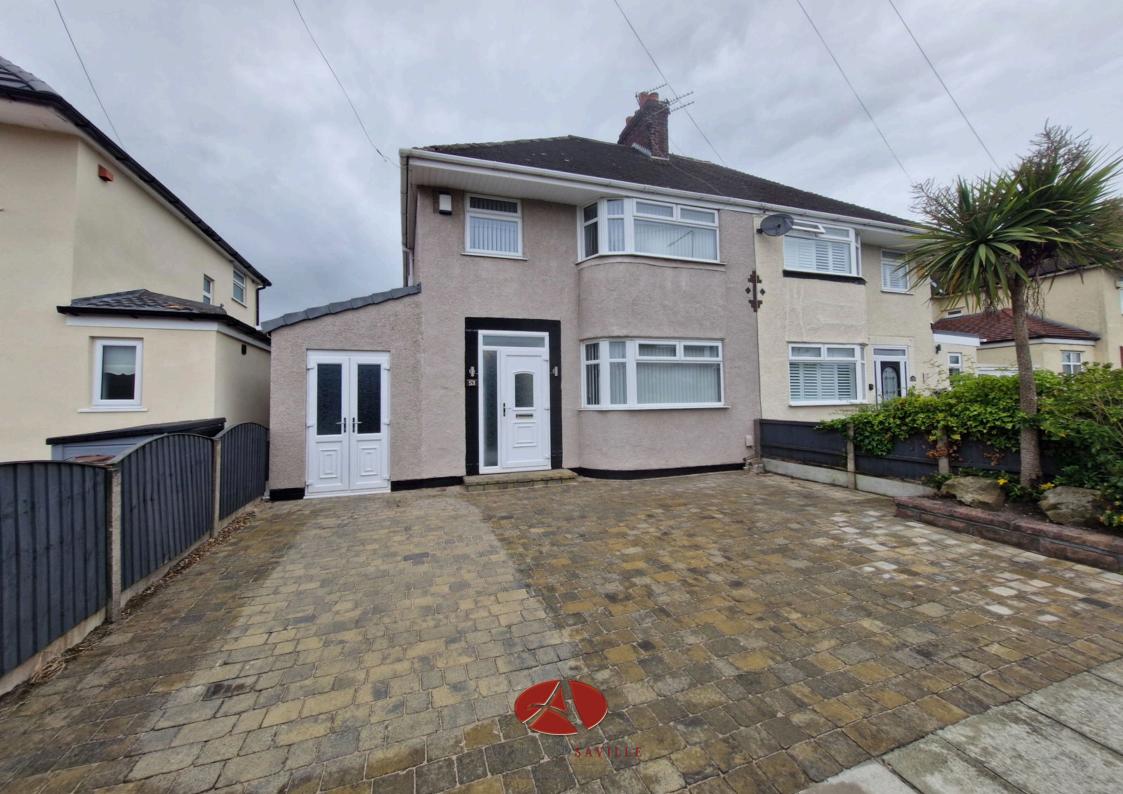

## Northway, Maghull, Liverpool, L31 7BG £350,000

🛤 3 🚰 2 🚍 2

- Three Bedroom Extended Semi Detached
- Separate Sitting Room
- Utility Room
- Garden Room (Currently a Gym)
- Council Tax Band C

• D/S WC

Open Plan Kitchen/Diner/ Family Room

• EPC C

EXCEPTIONAL! EXTENDED THREE BEDROOM SEMI DETACHED HOUSE A CREDIT TO ITS CURRENT OWNER, OPEN PLAN KITCHEN/DINER/ FAMILY ROOM, SEPARATE RECEPTION ROOM, UTILITY ROOM, D/S W/C, MODERN SHOWER ROOM, SPACIOUS ENCLOSED GARDEN WITH ARTIFICIAL GRASS. SPACIOUS DECKED AREA PLEASE A STUNNING SEATING AREA, GARDEN ROOM WHICH IS CURRENTLY A GYM, MUST BE VIEWED INTERNALLY! From the outside this lovely property looks like your average property. Well you need to walk inside!!!! The current owners have vastly improved and extended throughout. Internally the property briefly comprises: spacious entrance hallway, front lounge, extended rear lounge / dining room/kitchen, utility room and D/S WC. To the first floor there are three bedrooms and a modern shower room. To the outside of the property there is a generous rear garden (with Astro turf) split into three sections, a spacious elevated decked area,