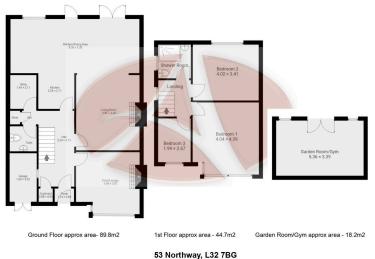

• EPC C

EXCEPTIONAL! EXTENDED THREE BEDROOM SEMI DETACHED HOUSE A CREDIT TO ITS CURRENT OWNER, OPEN PLAN KITCHEN/DINER/ FAMILY ROOM, SEPARATE RECEPTION ROOM, UTILITY ROOM, D/S W/C, MODERN SHOWER ROOM, SPACIOUS ENCLOSED GARDEN WITH ARTIFICIAL GRASS. SPACIOUS DECKED AREA PLEASE A STUNNING SEATING AREA, GARDEN ROOM WHICH IS CURRENTLY A GYM, MUST BE VIEWED INTERNALLY! From the outside this lovely property looks like your average property. Well you need to walk inside!!!! The current owners have vastly improved and extended throughout. Internally the property briefly comprises: spacious entrance hallway, front lounge, extended rear lounge / dining room/kitchen, utility room and D/S WC. To the first floor there are three bedrooms and a modern shower room. To the outside of the property there is a generous rear garden (with Astro turf) split into three sections, a spacious elevated decked area,

While every effort is made to accurately reproduce these floor plans, measurements are approximate, not to scale and for illustrative purposes only Measurements, floor everse, coverings and cententions are approximate. They should purpose and do not flow any part of an appresent. To listicity takes for any error or miscatement Al particles market with the on inspections.