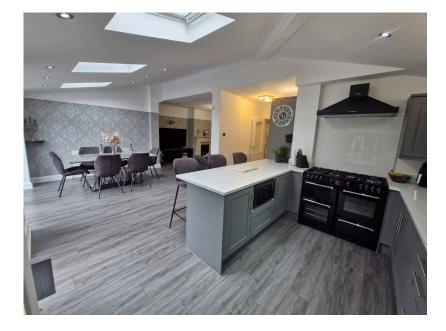

## Northway, Maghull, Liverpool, L31 7BG £350,000

🛤 3 🚰 2 🚍 2

- Three Bedroom Extended Semi Detached
- Separate Sitting Room
- Utility Room
- Garden Room (Currently a Gym)
- Council Tax Band C

• D/S WC

Open Plan Kitchen/Diner/ Family Room

• EPC C

EXCEPTIONAL! EXTENDED THREE BEDROOM SEMI DETACHED HOUSE A CREDIT TO ITS CURRENT OWNER, OPEN PLAN KITCHEN/DINER/ FAMILY ROOM, SEPARATE RECEPTION ROOM, UTILITY ROOM, D/S W/C, MODERN SHOWER ROOM, SPACIOUS ENCLOSED GARDEN WITH ARTIFICIAL GRASS. SPACIOUS DECKED AREA PLEASE A STUNNING SEATING AREA, GARDEN ROOM WHICH IS CURRENTLY A GYM, MUST BE VIEWED INTERNALLY! From the outside this lovely property looks like your average property. Well you need to walk inside!!!! The current owners have vastly improved and extended throughout. Internally the property briefly comprises: spacious entrance hallway, front lounge, extended rear lounge / dining room/kitchen, utility room and D/S WC. To the first floor there are three bedrooms and a modern shower room. To the outside of the property there is a generous rear garden (with Astro turf) split into three sections, a spacious elevated decked area,