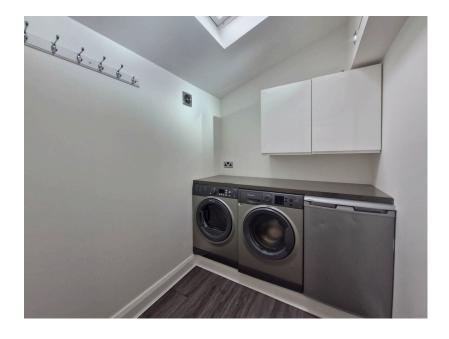

• EPC C

EXCEPTIONAL! EXTENDED THREE BEDROOM SEMI DETACHED HOUSE A CREDIT TO ITS CURRENT OWNER, OPEN PLAN KITCHEN/DINER/ FAMILY ROOM, SEPARATE RECEPTION ROOM, UTILITY ROOM, D/S W/C, MODERN SHOWER ROOM, SPACIOUS ENCLOSED GARDEN WITH ARTIFICIAL GRASS. SPACIOUS DECKED AREA PLEASE A STUNNING SEATING AREA, GARDEN ROOM WHICH IS CURRENTLY A GYM, MUST BE VIEWED INTERNALLY! From the outside this lovely property looks like your average property. Well you need to walk inside!!!! The current owners have vastly improved and extended throughout. Internally the property briefly comprises: spacious entrance hallway, front lounge, extended rear lounge / dining room/kitchen, utility room and D/S WC. To the first floor there are three bedrooms and a modern shower room. To the outside of the property there is a generous rear garden (with Astro turf) split into three sections, a spacious elevated decked area,