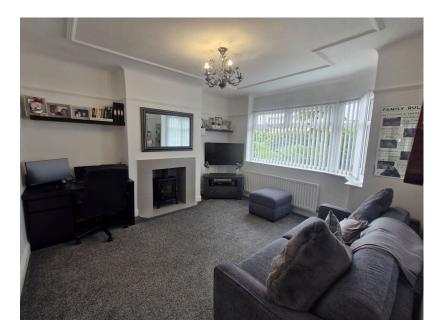

• EPC C

EXCEPTIONAL! EXTENDED THREE BEDROOM SEMI DETACHED HOUSE A CREDIT TO ITS CURRENT OWNER, OPEN PLAN KITCHEN/DINER/ FAMILY ROOM, SEPARATE RECEPTION ROOM, UTILITY ROOM, D/S W/C, MODERN SHOWER ROOM, SPACIOUS ENCLOSED GARDEN WITH ARTIFICIAL GRASS. SPACIOUS DECKED AREA PLEASE A STUNNING SEATING AREA, GARDEN ROOM WHICH IS CURRENTLY A GYM, MUST BE VIEWED INTERNALLY! From the outside this lovely property looks like your average property. Well you need to walk inside!!!! The current owners have vastly improved and extended throughout. Internally the property briefly comprises: spacious entrance hallway, front lounge, extended rear lounge / dining room/kitchen, utility room and D/S WC. To the first floor there are three bedrooms and a modern shower room. To the outside of the property there is a generous rear garden (with Astro turf) split into three sections, a spacious elevated decked area,