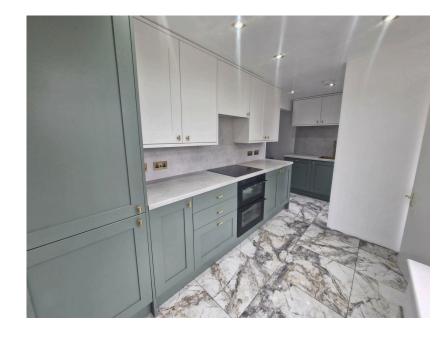

• EPC pending

Council Tax Band B

THREE BEDROOM MID TERRACE HOUSE, IDEAL FOR FIRST TIME BUYER OR DOWNSIZER, WELL PRESENTED THROUGHOUT, BRAND NEW KITCHEN, MODERN BATHROOM (Built in TV into wall) NEWLY CARPETED, ENCLOSED GARDENS, NOT OVERLOOKED FRONT OR REAR. BE QUICK! Situated in a quiet location, this well presented, three bedroom mid terrace house. In brief the property comprises: porch, lounge open to dining area and kitchen to the ground floor and to the first floor there are three bedrooms and a modern family bathroom. To the outside of the property there is a lawn area with pathway to the front and to the rear offers a private rear garden. An internal viewing is strongly recommended.