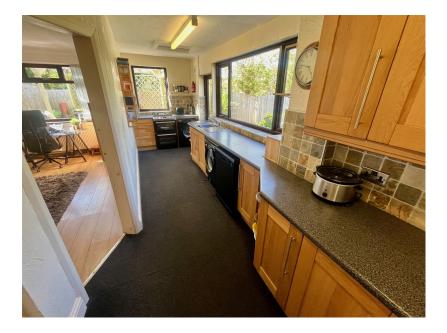

This property is a rare one! Situated on Liverpool Road South, this true detached bungalow offers extremely spacious well presented accommodation throughout. Sitting on a large plot with a hidden secret garden to the side, the property has to be viewed to fully appreciate everything on offer. Comprising large welcoming entrance hallway, large dual aspect living room, kitchen, dining room, four large bedrooms (three being doubles) with the master bedroom having an ensuite shower room and the family bathroom with roll top bath. With lawned gardens to the front, secluded rear gardens with an area ideal for outdoor entertaining to the rear of