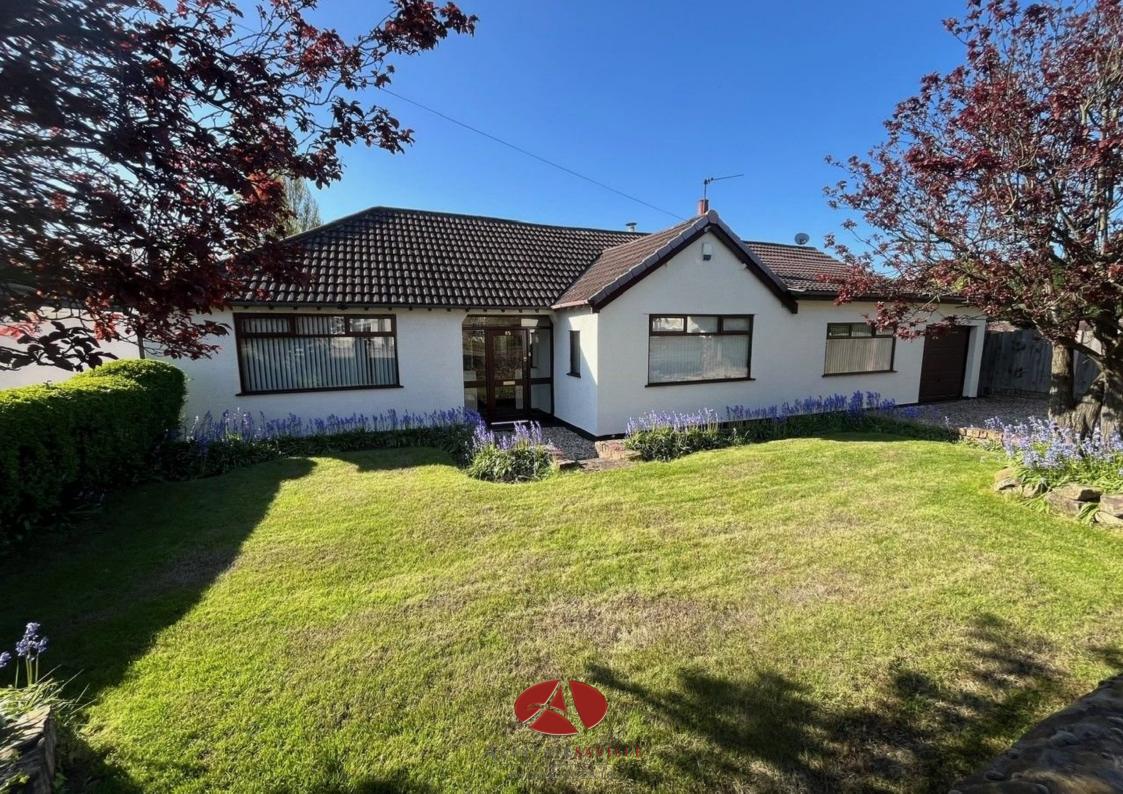

## Liverpool Road South, Maghull Offers Over £395,000

- Detached Exclusive True Bungalow
- Four Bedrooms, With Master Dual Aspect Living Room Ensuite
- Further Reception Room
- EPC Rating- D

- Sought After Location
- - Spacious Versatile Accommodation
- Large Driveway And Garage Extensive Plot With Gardens To The Front, Side And Rear
  - Council Tax Band- E

RARE OPPORTUNITY FOR A 'TRUE' DETACHED BUNGALOW, SPACIOUS VERSATILE ACCOMMODATION THROUGHOUT, FOUR LARGE BEDROOMS- MASTER WITH ENSUITE, DUAL ASPECT LIVING ROOM, LARGE PLOT WITH SECRET SIDE GARDEN. GARAGE WITH GRAVELLED DRIVEWAY. INDIVIDUAL PROPERTY, BE QUICK!

This property is a rare one! Situated on Liverpool Road South, this true detached bungalow offers extremely spacious well presented accommodation throughout. Sitting on a large plot with a hidden secret garden to the side, the property has to be viewed to fully appreciate everything on offer. Comprising large welcoming entrance hallway, large dual aspect living room, kitchen, dining room, four large bedrooms (three being doubles) with the master bedroom having an ensuite shower room and the family bathroom with roll top bath. With lawned gardens to the front, secluded rear gardens with an area ideal for outdoor entertaining to the rear of