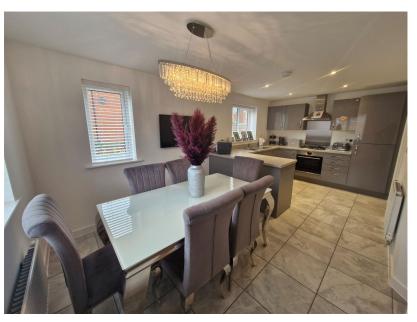

THREE BEDROOM DETACHED HOUSE, BUILT IN 2017, FINISHED TO A VERY HIGH STANDARD THROUGHOUT WITH MANY ADDITIONAL UPGRADES, OPEN PLAN KITCHEN / DINER, UTILITY ROOM & GROUND FLOOR WC This beautifully presented family home has been very well kept during the three years since it was built. The property itself is situated within walking distance of Maghull North train station and local shops and schools on the popular Persimmon Poppy Fields development. Internally the property comprises: entrance hall, spacious lounge, kitchen / dining room with modern kitchen and integrated appliances, utility room and ground floor WC and to the first floor there are three bedrooms, the master with an ensuite shower room and a family bathroom. To the outside of the property there is a good size garden and a detached garage with off road parking space to the side. An early viewing is highly advised.