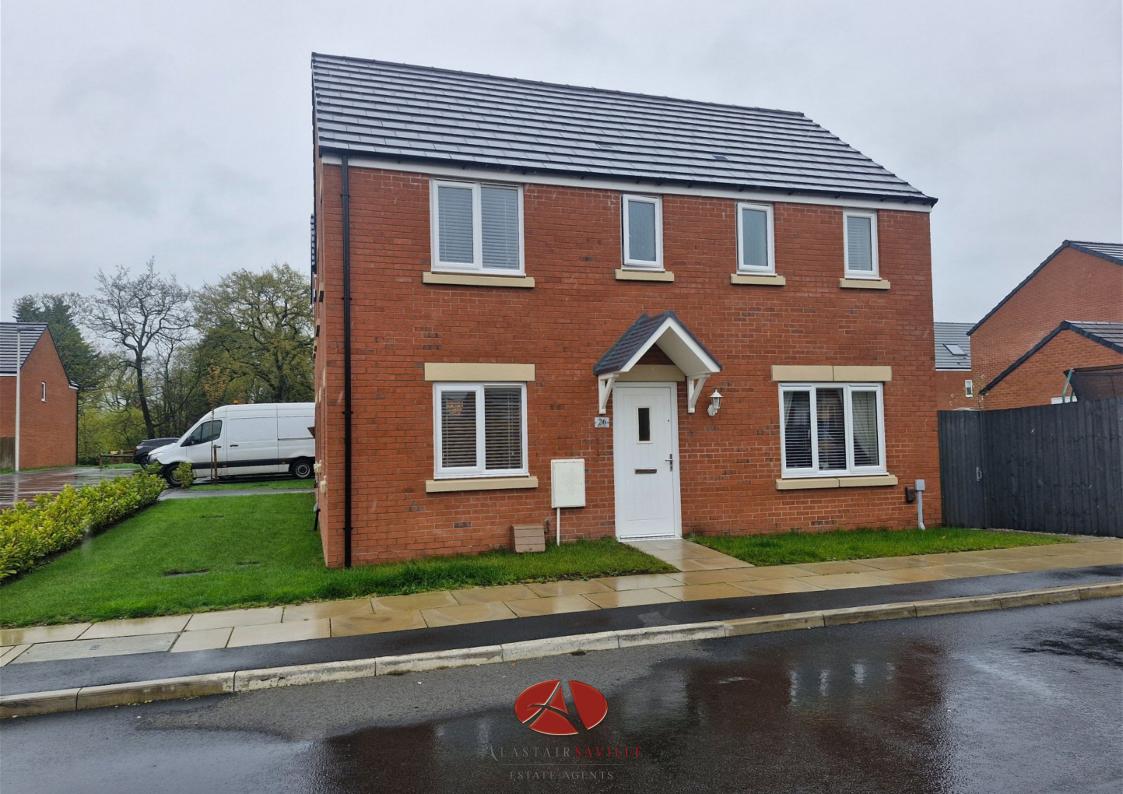

THREE BEDROOM DETACHED HOUSE, BUILT IN 2017, FINISHED TO A VERY HIGH STANDARD THROUGHOUT WITH MANY ADDITIONAL UPGRADES, OPEN PLAN KITCHEN / DINER, UTILITY ROOM & GROUND FLOOR WC This beautifully presented family home has been very well kept during the three years since it was built. The property itself is situated within walking distance of Maghull North train station and local shops and schools on the popular Persimmon Poppy Fields development. Internally the property comprises: entrance hall, spacious lounge, kitchen / dining room with modern kitchen and integrated appliances, utility room and ground floor WC and to the first floor there are three bedrooms, the master with an ensuite shower room and a family bathroom. To the outside of the property there is a good size garden and a detached garage with off road parking space to the side. An early viewing is highly advised.