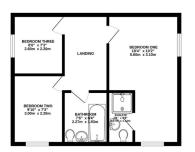

THREE BEDROOM DETACHED HOUSE, BUILT IN 2017, FINISHED TO A VERY HIGH STANDARD THROUGHOUT WITH MANY ADDITIONAL UPGRADES, OPEN PLAN KITCHEN / DINER, UTILITY ROOM & GROUND FLOOR WC This beautifully presented family home has been very well kept during the three years since it was built. The property itself is situated within walking distance of Maghull North train station and local shops and schools on the popular Persimmon Poppy Fields development. Internally the property comprises: entrance hall, spacious lounge, kitchen / dining room with modern kitchen and integrated appliances, utility room and ground floor WC and to the first floor there are three bedrooms, the master with an ensuite shower room and a family bathroom. To the outside of the property there is a good size garden and a detached garage with off road parking space to the side. An early viewing is highly advised.

1ST FLOOR 436 sq.ft, (40.5 sq.m.) approx.

25 Central Square • Maghull • Liverpool • L31 0AE 138 Ormskirk Road • Old Roan • Liverpool • L10 3JG Tel: 0151 520 0001 • Website: www.alastairsaville.com Email: sales@alastairsaville.com • lettings@alastairsaville.com