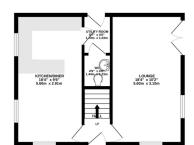

THREE BEDROOM DETACHED HOUSE, BUILT IN 2017, FINISHED TO A VERY HIGH STANDARD THROUGHOUT WITH MANY ADDITIONAL UPGRADES, OPEN PLAN KITCHEN / DINER, UTILITY ROOM & GROUND FLOOR WC This beautifully presented family home has been very well kept during the three years since it was built. The property itself is situated within walking distance of Maghull North train station and local shops and schools on the popular Persimmon Poppy Fields development. Internally the property comprises: entrance hall, spacious lounge, kitchen / dining room with modern kitchen and integrated appliances, utility room and ground floor WC and to the first floor there are three bedrooms, the master with an ensuite shower room and a family bathroom. To the outside of the property there is a good size garden and a detached garage with off road parking space to the side. An early viewing is highly advised.

1ST FLOOR 436 sq.ft, (40.5 sq.m.) approx.

25 Central Square • Maghull • Liverpool • L31 0AE 138 Ormskirk Road • Old Roan • Liverpool • L10 3JG Tel: 0151 520 0001 • Website: www.alastairsaville.com Email: sales@alastairsaville.com • lettings@alastairsaville.com