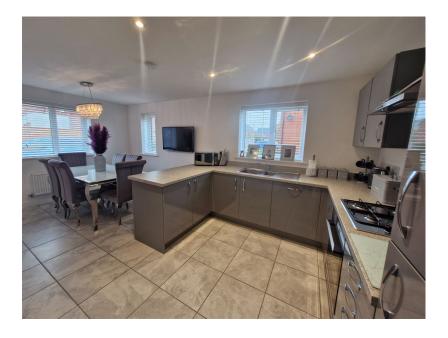

THREE BEDROOM DETACHED HOUSE, BUILT IN 2017, FINISHED TO A VERY HIGH STANDARD THROUGHOUT WITH MANY ADDITIONAL UPGRADES, OPEN PLAN KITCHEN / DINER, UTILITY ROOM & GROUND FLOOR WC This beautifully presented family home has been very well kept during the three years since it was built. The property itself is situated within walking distance of Maghull North train station and local shops and schools on the popular Persimmon Poppy Fields development. Internally the property comprises: entrance hall, spacious lounge, kitchen / dining room with modern kitchen and integrated appliances, utility room and ground floor WC and to the first floor there are three bedrooms, the master with an ensuite shower room and a family bathroom. To the outside of the property there is a good size garden and a detached garage with off road parking space to the side. An early viewing is highly advised.