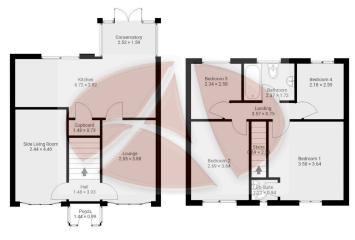

Ground Floor - 49.32 approx

1st Floor - 42.3M2 approx 9 Moorbridge Close, L30 7RL

BEAUTIFULLY PRESENTED DETACHED FAMILY HOME IN SOUGHT AFTER AREA, FOUR GOOD SIZED BEDROOMS, TWO RECEPTION ROOMS, GORGEOUS MODERN KITCHEN/DINER, LARGE PLOT WITH GARDENS TO THE FRONT AND REAR, OFF ROAD PARKING- BE QUICK!