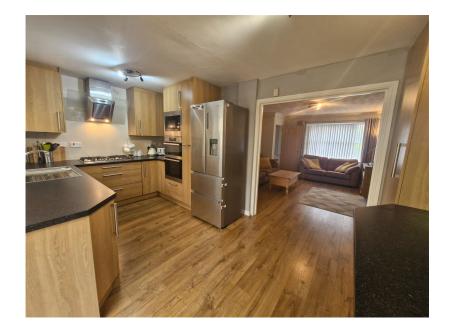

## Satinwood Crescent, Melling, Liverpool, L31 1JX

£210,000

**□** 3 **□** 1 **□** 2

- Three Bedroom Semi Detached
- Open Plan Kitchen/Breakfast
- Spacious Conservatory
- · Modern Bathroom
- Private Rear Garden
- Deceptively Spacious

Alastair Saville introduce this three-bedroom, semi-detached house situated within the sought-after area of Melling. The property enjoys a convenient location, being in close proximity to various local amenities such as shops, Melling primary school, and transportation links. In summary, entrance hall, spacious lounge open plan to well-equipped kitchen, breakfast Area leading to conservatory, to the first floor there are three bedrooms and a modern bathroom. Outside off road parking and to the rear a private garden. We encourage interested parties to arrange a viewing to fully appreciate the lovely family home.