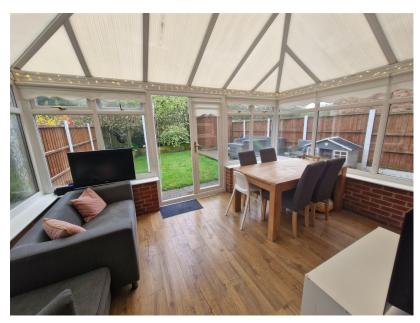

## Satinwood Crescent, Melling, Liverpool, L31 1JX

£210,000

**□** 3 **□** 1 **□** 2

- Three Bedroom Semi Detached
- Open Plan Kitchen/Breakfast
- Spacious Conservatory
- · Modern Bathroom
- Private Rear Garden
- Deceptively Spacious

Alastair Saville introduce this three-bedroom, semi-detached house situated within the sought-after area of Melling. The property enjoys a convenient location, being in close proximity to various local amenities such as shops, Melling primary school, and transportation links. In summary, entrance hall, spacious lounge open plan to well-equipped kitchen, breakfast Area leading to conservatory, to the first floor there are three bedrooms and a modern bathroom. Outside off road parking and to the rear a private garden. We encourage interested parties to arrange a viewing to fully appreciate the lovely family home.