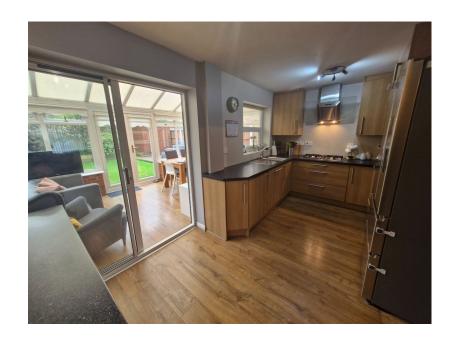

## Satinwood Crescent, Melling, Liverpool, L31 1JX

£210,000

**□** 3 **□** 1 **□** 2

- Three Bedroom Semi Detached
- Open Plan Kitchen/Breakfast
- Spacious Conservatory
- · Modern Bathroom
- Private Rear Garden
- Deceptively Spacious

Alastair Saville introduce this three-bedroom, semi-detached house situated within the sought-after area of Melling. The property enjoys a convenient location, being in close proximity to various local amenities such as shops, Melling primary school, and transportation links. In summary, entrance hall, spacious lounge open plan to well-equipped kitchen, breakfast Area leading to conservatory, to the first floor there are three bedrooms and a modern bathroom. Outside off road parking and to the rear a private garden. We encourage interested parties to arrange a viewing to fully appreciate the lovely family home.