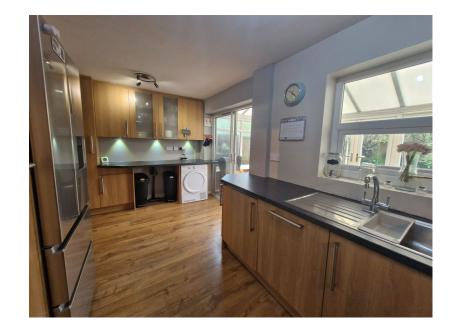

## Satinwood Crescent, Melling, Liverpool, L31 1JX

£210,000

**□** 3 **□** 1 **□** 2

- Three Bedroom Semi Detached
- Open Plan Kitchen/Breakfast
- Spacious Conservatory
- · Modern Bathroom
- Private Rear Garden
- Deceptively Spacious

Alastair Saville introduce this three-bedroom, semi-detached house situated within the sought-after area of Melling. The property enjoys a convenient location, being in close proximity to various local amenities such as shops, Melling primary school, and transportation links. In summary, entrance hall, spacious lounge open plan to well-equipped kitchen, breakfast Area leading to conservatory, to the first floor there are three bedrooms and a modern bathroom. Outside off road parking and to the rear a private garden. We encourage interested parties to arrange a viewing to fully appreciate the lovely family home.