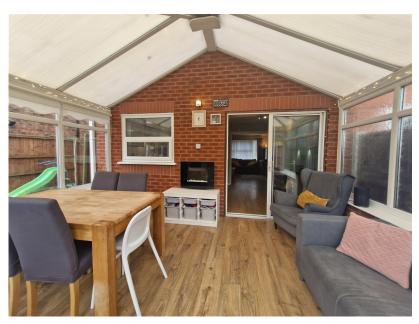

## Satinwood Crescent, Melling, Liverpool, L31 1JX

£210,000

**□** 3 **□** 1 **□** 2

- Three Bedroom Semi Detached
- Open Plan Kitchen/Breakfast
- Spacious Conservatory
- · Modern Bathroom
- Private Rear Garden
- Deceptively Spacious

Alastair Saville introduce this three-bedroom, semi-detached house situated within the sought-after area of Melling. The property enjoys a convenient location, being in close proximity to various local amenities such as shops, Melling primary school, and transportation links. In summary, entrance hall, spacious lounge open plan to well-equipped kitchen, breakfast Area leading to conservatory, to the first floor there are three bedrooms and a modern bathroom. Outside off road parking and to the rear a private garden. We encourage interested parties to arrange a viewing to fully appreciate the lovely family home.