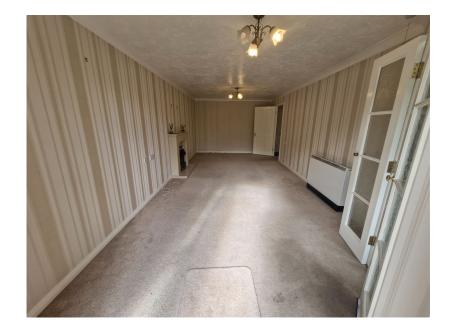

Bedroom 2

4.77m x 2.84m (15' 8" x 9' 4")

Total floor area 66.1 sq.m. (712 sq.ft.) approx

Bedroom 1

5.33m x 2.75m (17' 6" x 9' 0")

> Living/Dining Room 6.94m x 3.30m (22' 9" x 10' 10")