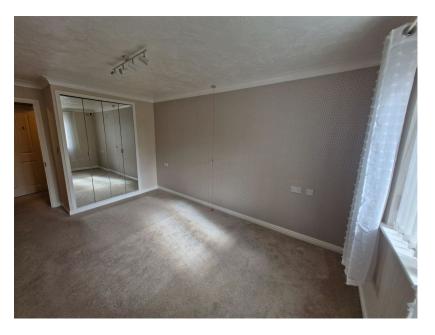

Bedroom 2

4.77m x 2.84m (15' 8" x 9' 4")

Total floor area 66.1 sq.m. (712 sq.ft.) approx

Bedroom 1

5.33m x 2.75m (17' 6" x 9' 0")

> Living/Dining Room 6.94m x 3.30m (22' 9" x 10' 10")