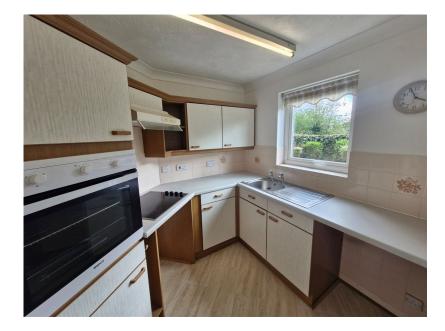

## 2 🚰 1 🚘 1

GROUND FLOOR WITH OUTSIDE PATIO AREA, SOUTH FACING, TWO BEDROOMS.... NO CHAIN!! Spacious two bedroom retirement apartment is being sold with No Chain. Situated in the popular over 55's retirement complex in Mayhall Court, close to local shops, transport links and amenities. The property briefly comprises of secure communal entry system, communal reception. The Apartment, Hallway, Spacious lounge with patio door to patio area and communal gardens with a south facing aspect. The fully equipped kitchen is off the lounge overlooking the garden. There are two bedrooms and a shower room. The property benefits from electric heating, double glazing and built in storage. There is a communal laundry room, lounge and guest accommodation as well as communal gardens and parking. Offered with no chain, viewing is highly recommended.