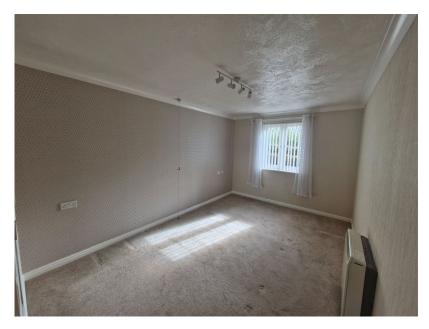

Bedroom 2

4.77m x 2.84m (15' 8" x 9' 4")

Total floor area 66.1 sq.m. (712 sq.ft.) approx

Bedroom 1

5.33m x 2.75m (17' 6" x 9' 0")

> Living/Dining Room 6.94m x 3.30m (22' 9" x 10' 10")