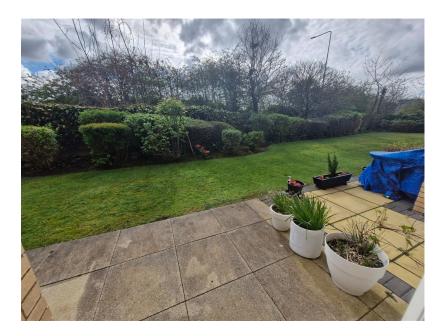

## Westway, Maghull, Liverpool, L31 0EB £139,000

- Ground Floor Apartment
- Patio Area, South Facing
- Large Shower Room
- Views Over The Communal Gardens
- EPC Rating- C

- Two Bedrooms
- Beautifully Present Retirement Apartment
- Lounge/ Dining Room
- No Onward Chain
- Council Tax Band- C

## 2 🚰 1 🚘 1

GROUND FLOOR WITH OUTSIDE PATIO AREA, SOUTH FACING, TWO BEDROOMS.... NO CHAIN!! Spacious two bedroom retirement apartment is being sold with No Chain. Situated in the popular over 55's retirement complex in Mayhall Court, close to local shops, transport links and amenities. The property briefly comprises of secure communal entry system, communal reception. The Apartment, Hallway, Spacious lounge with patio door to patio area and communal gardens with a south facing aspect. The fully equipped kitchen is off the lounge overlooking the garden. There are two bedrooms and a shower room. The property benefits from electric heating, double glazing and built in storage. There is a communal laundry room, lounge and guest accommodation as well as communal gardens and parking. Offered with no chain, viewing is highly recommended.