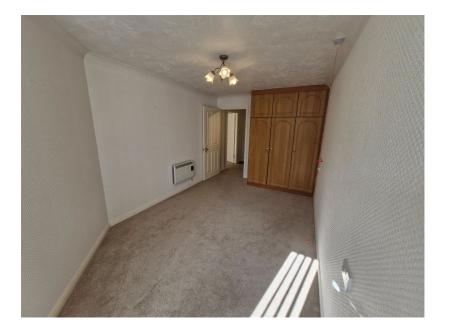

Bedroom 2

4.77m x 2.84m (15' 8" x 9' 4")

Total floor area 66.1 sq.m. (712 sq.ft.) approx

Bedroom 1

5.33m x 2.75m (17' 6" x 9' 0")

> Living/Dining Room 6.94m x 3.30m (22' 9" x 10' 10")