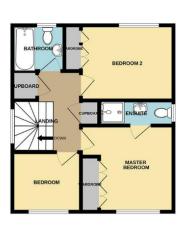

THREE BEDROOM DETACHED HOUSE, QUIET CUL DE SAC LOCATION, OPEN PLAN MODERN KITCHEN / DINING ROOM, LOUNGE, OFFICE/ SNUG (Converted Garage) MASTER BEDROOM WITH ENSUITE, SPACIOUS DRIVEWAY FOR OFF ROAD PARKING, GENEROUS REAR GARDEN. Alastair Saville are delighted to offer for sale this substantial detached family home situated in the heart of Melling village. The property boasts a wealth of versatile living space, ideal for a family. Internally the property briefly comprises; entrance hall, lounge, kitchen/ dining converted garage currently being used as a beauty Room and to the first floor there are three bedrooms, the master with an en-suite shower room and a family bathroom. To the outside of the property there is a private garden to the rear which is well maintained. A viewing really is essential.