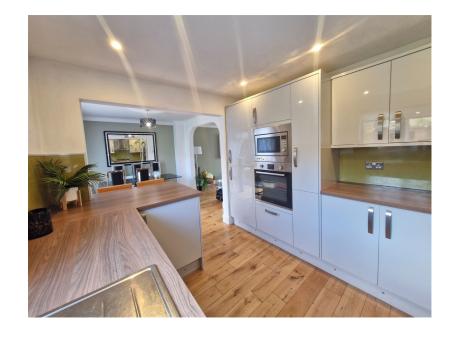

THREE BEDROOM DETACHED HOUSE, QUIET CUL DE SAC LOCATION, OPEN PLAN MODERN KITCHEN / DINING ROOM, LOUNGE, OFFICE/ SNUG (Converted Garage) MASTER BEDROOM WITH ENSUITE, SPACIOUS DRIVEWAY FOR OFF ROAD PARKING, GENEROUS REAR GARDEN. Alastair Saville are delighted to offer for sale this substantial detached family home situated in the heart of Melling village. The property boasts a wealth of versatile living space, ideal for a family. Internally the property briefly comprises; entrance hall, lounge, kitchen/ dining converted garage currently being used as a beauty Room and to the first floor there are three bedrooms, the master with an en-suite shower room and a family bathroom. To the outside of the property there is a private garden to the rear which is well maintained. A viewing really is essential.