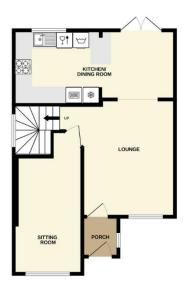

THREE BEDROOM DETACHED HOUSE, QUIET CUL DE SAC LOCATION, OPEN PLAN MODERN KITCHEN / DINING ROOM, LOUNGE, OFFICE/ SNUG (Converted Garage) MASTER BEDROOM WITH ENSUITE, SPACIOUS DRIVEWAY FOR OFF ROAD PARKING, GENEROUS REAR GARDEN. Alastair Saville are delighted to offer for sale this substantial detached family home situated in the heart of Melling village. The property boasts a wealth of versatile living space, ideal for a family. Internally the property briefly comprises; entrance hall, lounge, kitchen/ dining converted garage currently being used as a beauty Room and to the first floor there are three bedrooms, the master with an en-suite shower room and a family bathroom. To the outside of the property there is a private garden to the rear which is well maintained. A viewing really is essential.