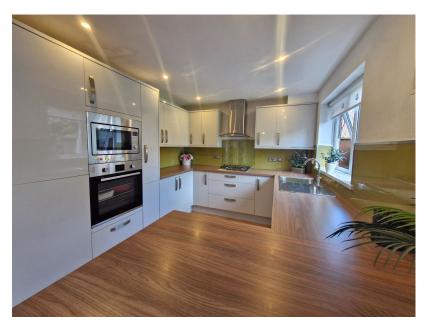

THREE BEDROOM DETACHED HOUSE, QUIET CUL DE SAC LOCATION, OPEN PLAN MODERN KITCHEN / DINING ROOM, LOUNGE, OFFICE/ SNUG (Converted Garage) MASTER BEDROOM WITH ENSUITE, SPACIOUS DRIVEWAY FOR OFF ROAD PARKING, GENEROUS REAR GARDEN. Alastair Saville are delighted to offer for sale this substantial detached family home situated in the heart of Melling village. The property boasts a wealth of versatile living space, ideal for a family. Internally the property briefly comprises; entrance hall, lounge, kitchen/ dining converted garage currently being used as a beauty Room and to the first floor there are three bedrooms, the master with an en-suite shower room and a family bathroom. To the outside of the property there is a private garden to the rear which is well maintained. A viewing really is essential.